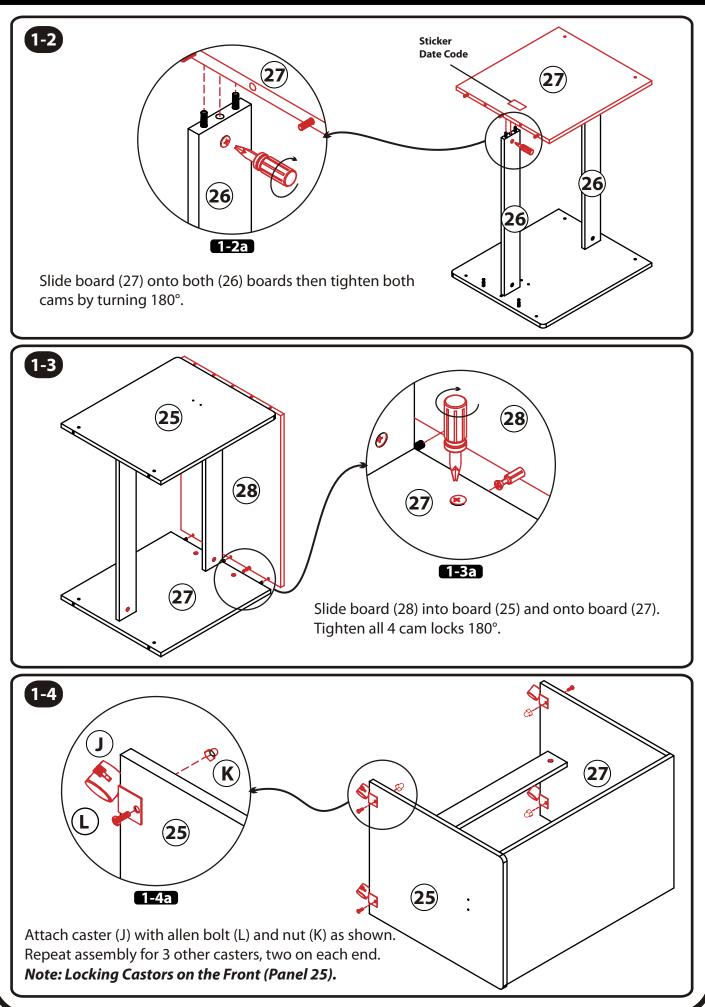

| 25    |

#### How to correctly install Cam Bolt and Lock





Assemble the wood dowels, cam locks and cam Bolts first as per the diagram below.







#### **STEP 2 - DRAWER AND CABINET ASSEMBLY**



Page 10 of 32

# **STEP 2 - DRAWER & DRESSER ASSEMBLY**

Assemble the wood dowels, cam locks and cam Bolts first as per the diagram below. **TURN OVER** В B Α  $\diamond$ 21 TURN OVER B 21 A 52 (20) x3 B (**22**) x3 ΈΖ<u>2</u> (**22**) x3 (24) x3 **23** x3 В Z B B B A 12 19 A TURN OVER В 18 B **Z**2 A A (17) (12 B **Z2** (Z2)

# **STEP 2 - DRAWER AND CABINET ASSEMBLY**



# **STEP 2 - DRAWER & DRESSER ASSEMBLY**



# **STEP 2 - DRAWER & DRESSER ASSEMBLY**





Assemble the wood dowels, cam locks and cam Bolts first as per the diagram below.

















Assemble the wood dowels, cam locks and cam bolts first as per the diagram below.























Please use this area to make notes on assembly or where you stored the hardwar