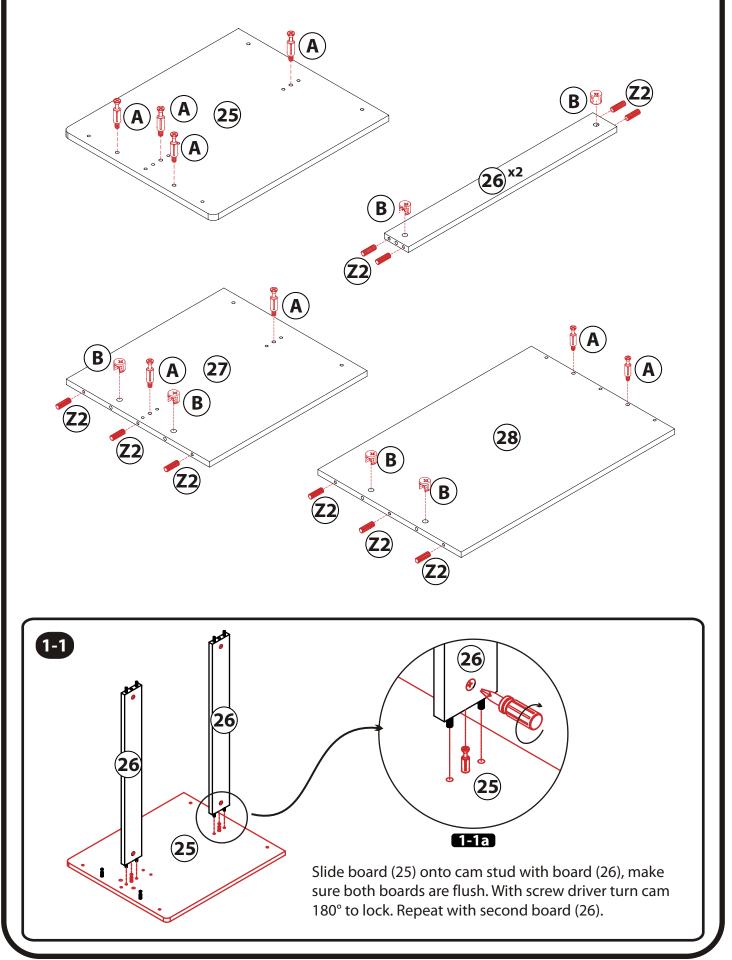

# **STEP 2 - DRAWER & DRESSER ASSEMBLY**

Assemble the wood dowels, cam locks and cam Bolts first as per the diagram below. **TURN OVER** В B Α  $\diamond$ 21 TURN OVER B 21 A 52 (20) x3 B (**22**) x3 ΈΖ<u>2</u> (**22**) x3 (24) x3 **23** x3 В Z B B B A 12 19 A TURN OVER В 18 B **Z**2 A A (17) (12 B **Z2** (Z2)

# **STEP 2 - DRAWER & DRESSER ASSEMBLY**

Assemble the wood dowels, cam locks and cam Bolts first as per the diagram below.

Assemble the wood dowels, cam locks and cam bolts first as per the diagram below.