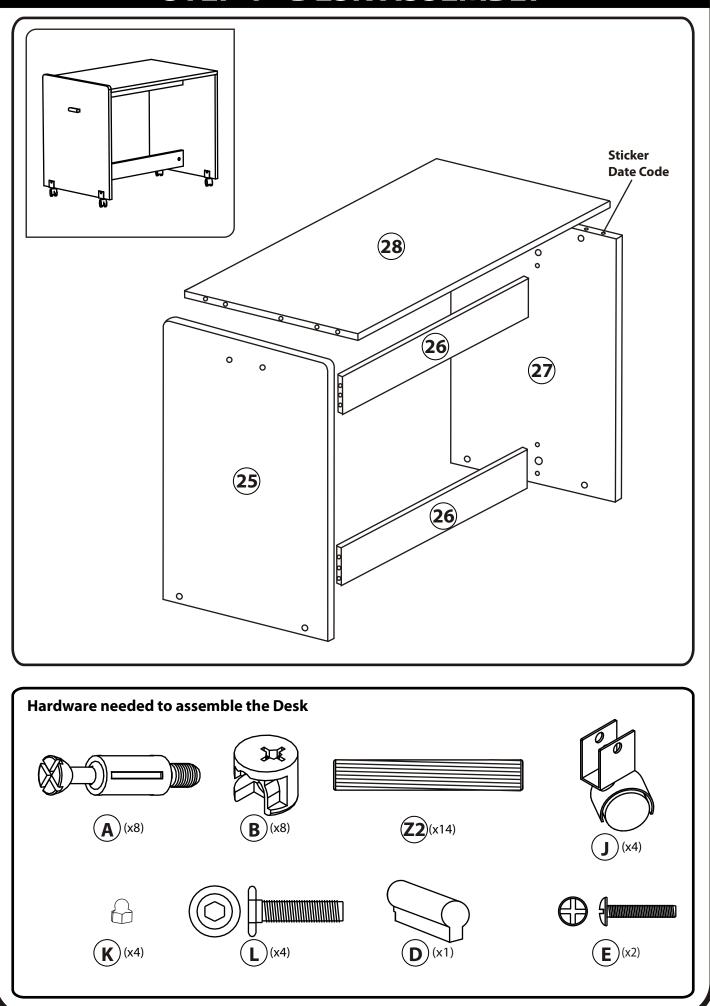

#### **STEP 2 - DRAWER AND CABINET ASSEMBLY**

Page 10 of 32

# **STEP 2 - DRAWER & DRESSER ASSEMBLY**

Assemble the wood dowels, cam locks and cam Bolts first as per the diagram below. **TURN OVER** В B Α  $\diamond$ 21 TURN OVER B 21 A 52 (20) x3 B (**22**) x3 ΈΖ<u>2</u> (**22**) x3 (24) x3 **23** x3 В Z B B B A 12 19 A TURN OVER В 18 B **Z**2 A A (17) (12 B **Z2** (Z2)

# **STEP 2 - DRAWER AND CABINET ASSEMBLY**

# **STEP 2 - DRAWER & DRESSER ASSEMBLY**

# **STEP 2 - DRAWER & DRESSER ASSEMBLY**

Assemble the wood dowels, cam locks and cam Bolts first as per the diagram below.

Assemble the wood dowels, cam locks and cam bolts first as per the diagram below.