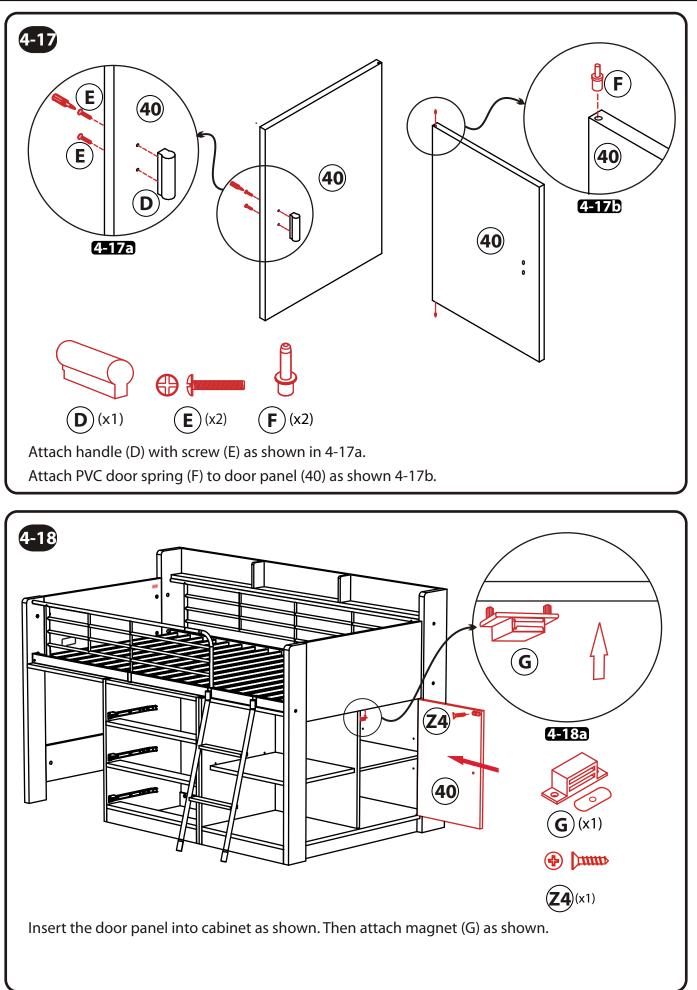

ssemble the wood dowels, cam locks and cam Bolts first as per the diagram below.







#### **STEP 2 - DRAWER AND CABINET ASSEMBLY**



Page 10 of 32

# **STEP 2 - DRAWER & DRESSER ASSEMBLY**

Assemble the wood dowels, cam locks and cam Bolts first as per the diagram below. **TURN OVER** В B Α  $\diamond$ 21 TURN OVER B 21 A 52 (20) x3 B (**22**) x3 ΈΖ<u>2</u> (**22**) x3 (24) x3 **23** x3 В Z B B B A 12 19 A TURN OVER В 18 B **Z**2 A A (17) (12 B **Z2** (Z2)

# **STEP 2 - DRAWER AND CABINET ASSEMBLY**



# **STEP 2 - DRAWER & DRESSER ASSEMBLY**



# **STEP 2 - DRAWER & DRESSER ASSEMBLY**





Assemble the wood dowels, cam locks and cam Bolts first as per the diagram below.

















Assemble the wood dowels, cam locks and cam bolts first as per the diagram below.























Please use this area to make notes on assembly or where you stored the hardware when item is disassembled.

#### **Rack Furniture**

Suite 1, 2713 SE l Street, Bentonville, AR 72712 USA



Customer Service: 1-479-715-6445 www.rackfurniturellc.com

#### **Product Packaging Information**

Master Model #:\_\_\_\_\_

Box Model #:\_\_\_\_\_

Color:\_\_\_\_\_

Shipment Ref. #:\_\_\_\_\_

Date:\_\_\_\_\_

#### **MADE IN MALAYSIA**