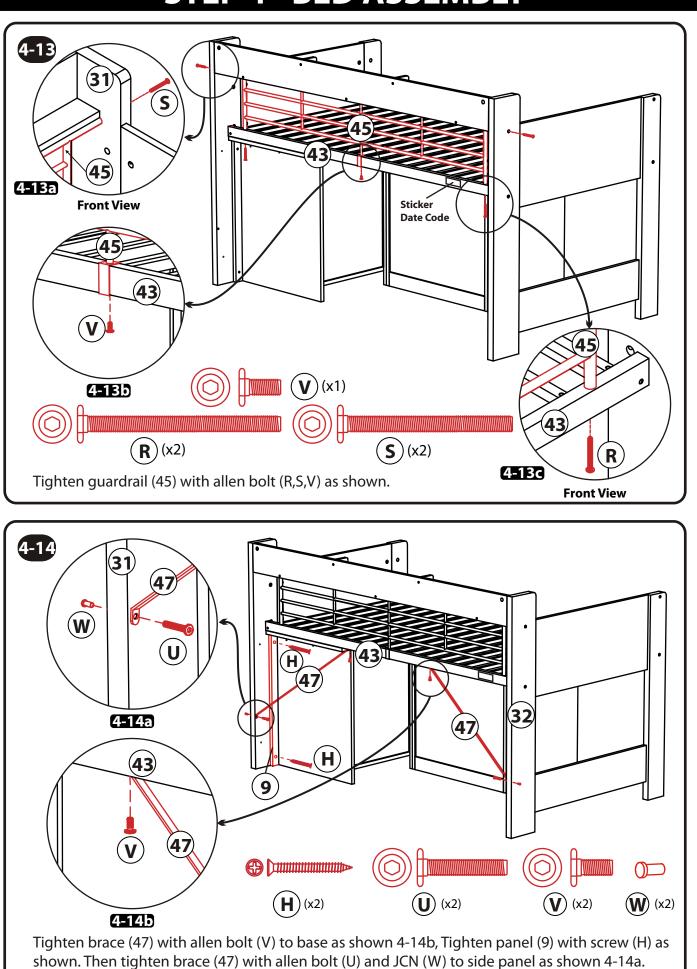

Assemble the wood dowels, cam locks and cam Bolts first as per the diagram below.







#### **STEP 2 - DRAWER AND CABINET ASSEMBLY**



Page 10 of 32

# **STEP 2 - DRAWER & DRESSER ASSEMBLY**

Assemble the wood dowels, cam locks and cam Bolts first as per the diagram below. **TURN OVER** В B Α  $\diamond$ 21 TURN OVER B 21 A 52 (20) x3 B (**22**) x3 ΈΖ<u>2</u> (**22**) x3 (24) x3 **23** x3 В Z B B B A 12 19 A TURN OVER В 18 B **Z**2 A A (17) (12 B **Z2** (Z2)

# **STEP 2 - DRAWER AND CABINET ASSEMBLY**



# **STEP 2 - DRAWER & DRESSER ASSEMBLY**



# **STEP 2 - DRAWER & DRESSER ASSEMBLY**





Assemble the wood dowels, cam locks and cam Bolts first as per the diagram below.

















Assemble the wood dowels, cam locks and cam bolts first as per the diagram below.























Please use this area to make notes on assembly or where you stored the hardware when item is disassembled.

#### **Rack Furniture**

Suite 1, 2713 SE l Street, Bentonville, AR 72712 USA



Customer Service: 1-479-715-6445 www.rackfurniturellc.com

#### **Product Packaging Information**

Master Model #:\_\_\_\_\_

Box Model #:\_\_\_\_\_

Color:\_\_\_\_\_

Shipment Ref. #:\_\_\_\_\_

Date:\_\_\_\_\_

#### **MADE IN MALAYSIA**