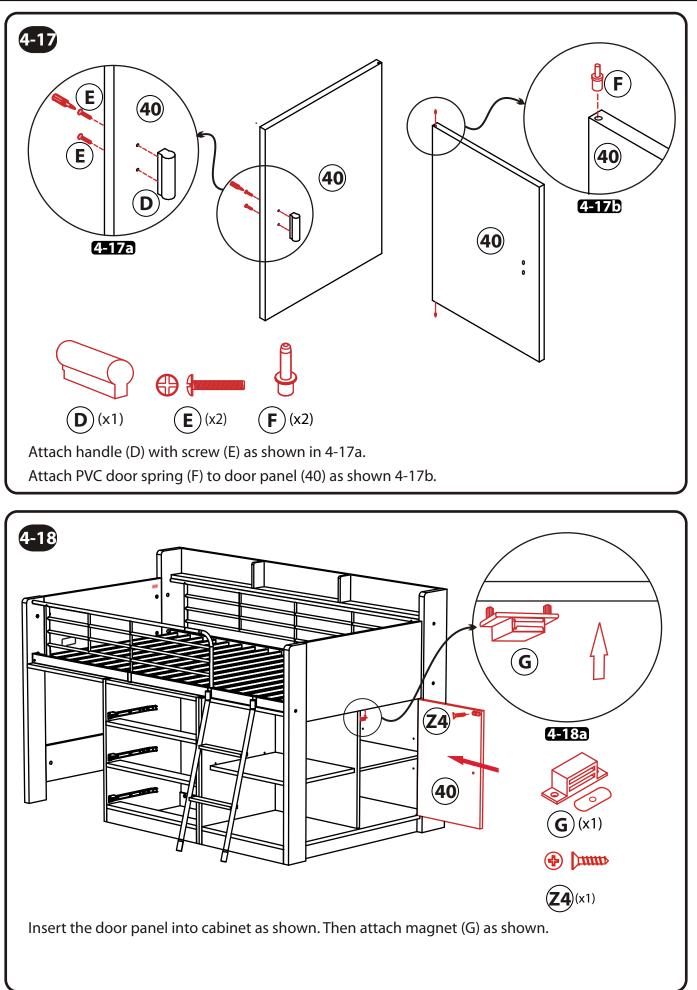

emble the wood dowels, cam locks and cam Bolts first as per the diagram below.







#### **STEP 2 - DRAWER AND CABINET ASSEMBLY**



Page 10 of 32

# **STEP 2 - DRAWER & DRESSER ASSEMBLY**

Assemble the wood dowels, cam locks and cam Bolts first as per the diagram below. **TURN OVER** В B Α  $\diamond$ 21 TURN OVER B 21 A 52 (20) x3 B (**22**) x3 ΈΖ<u>2</u> (**22**) x3 (24) x3 **23** x3 В Z B B B A 12 19 A TURN OVER В 18 B **Z**2 A A (17) (12 B **Z2** (Z2)

# **STEP 2 - DRAWER AND CABINET ASSEMBLY**



# **STEP 2 - DRAWER & DRESSER ASSEMBLY**



# **STEP 2 - DRAWER & DRESSER ASSEMBLY**





Assemble the wood dowels, cam locks and cam Bolts first as per the diagram below.

















Assemble the wood dowels, cam locks and cam bolts first as per the diagram below.























Please use this area to make notes on assembly or where you stored the hardware when item is disassembled.

#### **Rack Furniture**

Suite 1, 2713 SE l Street, Bentonville, AR 72712 USA



Customer Service: 1-479-715-6445 www.rackfurniturellc.com

#### **Product Packaging Information**

Master Model #:\_\_\_\_\_

Box Model #:\_\_\_\_\_

Color:\_\_\_\_\_

Shipment Ref. #:\_\_\_\_\_

Date:\_\_\_\_\_

#### **MADE IN MALAYSIA**