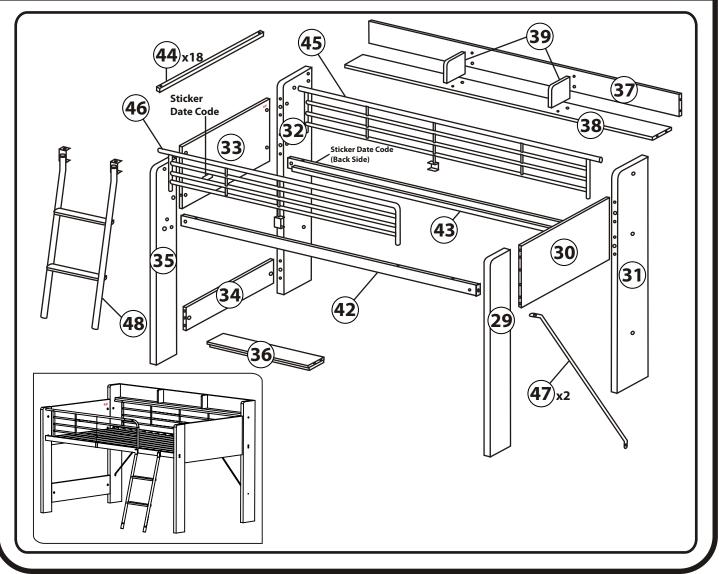

| Carton 3 of 3 |                   |     |  |
|---------------|-------------------|-----|--|
| No.           | Part Name         | Pcs |  |
| 42            | Side Rail (Front) | 1   |  |
| 43            | Side Rail (Rear)  | 1   |  |
| 44            | K/D Slat Base     | 18  |  |
| 45            | Guardrail (Long)  | 1   |  |
| 46            | Guardrail (Short) | 1   |  |
| 47            | Brace             | 2   |  |
| 48            | Ladder            | 1   |  |

| Carton 2 of 3 |                              |     |  |  |
|---------------|------------------------------|-----|--|--|
| No.           | Part Name                    | Pcs |  |  |
| 3             | Support Panel                | 1   |  |  |
| 5             | Plinth Panel (Side)          | 1   |  |  |
| 6             | Plinth Panel (Front)         | 1   |  |  |
| 9             | Support Panel                | 1   |  |  |
| 10            | Back Panel                   | 1   |  |  |
| 12            | Left Panel (Cabinet)         | 1   |  |  |
| 13            | Plinth Panel (Cabinet)       | 1   |  |  |
| 14            | Bottom Panel (Cabinet)       | 1   |  |  |
| 15            | Back Support Panel (Cabinet) | 1   |  |  |
| 16            | Support Panel (Cabinet)      | 2   |  |  |
| 17            | Top Panel (Cabinet)          | 1   |  |  |
| 19            | Right Panel (Cabinet)        | 1   |  |  |
| 20            | Back Panel (Drawers)         | 3   |  |  |
| 21            | Left Panel (Drawers)         | 3   |  |  |
| 22            | Right Panel (Drawers)        | 3   |  |  |
| 23            | Bottom Panel (Drawers)       | 3   |  |  |
| 24            | Front Panel (Drawers)        | 3   |  |  |
| 26            | Support Panel (Desk)         | 2   |  |  |
| 30            | Center Panel (Right)         | 1   |  |  |
| 33            | Center Panel (Left)          | 1   |  |  |
| 34            | Center Panel (Left)(Bottom)  | 1   |  |  |
| 36            | Support Panel                | 1   |  |  |
| 37            | Back Panel (Shelf)           | 1   |  |  |
| 38            | Bottom Panel (Shelf)         | 1   |  |  |
| 39            | Support Panel (Shelf)        | 2   |  |  |
| 40            | Door                         | 1   |  |  |
| 41            | Movable Panel                | 1   |  |  |