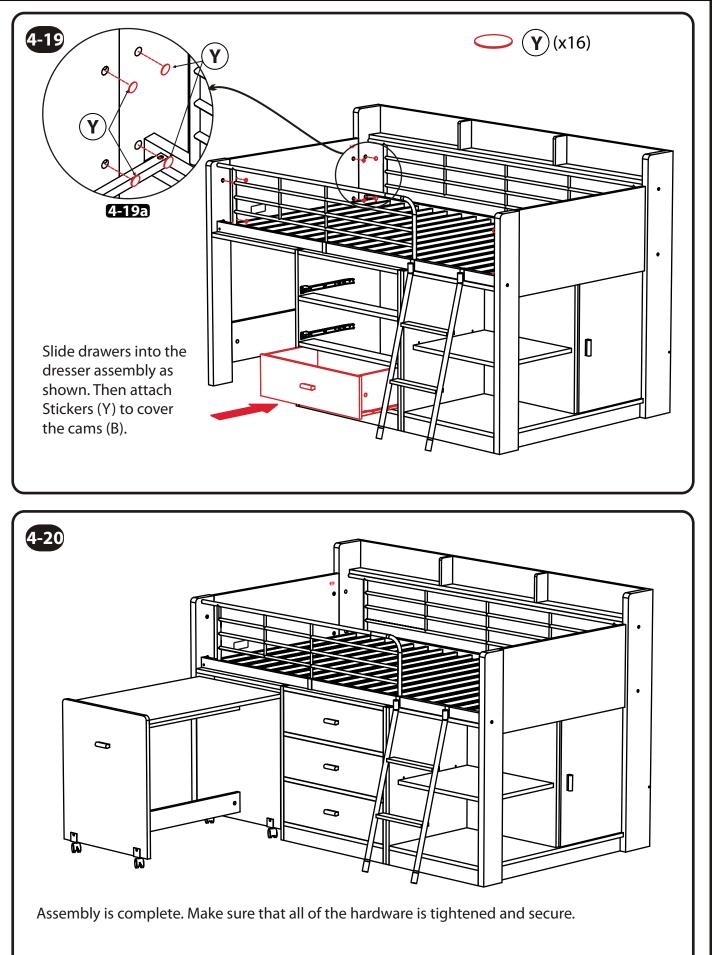

ble the wood dowels, cam locks and cam Bolts first as per the diagram below.







#### **STEP 2 - DRAWER AND CABINET ASSEMBLY**



Page 10 of 32

# **STEP 2 - DRAWER & DRESSER ASSEMBLY**

Assemble the wood dowels, cam locks and cam Bolts first as per the diagram below. **TURN OVER** В B Α  $\diamond$ 21 TURN OVER B 21 A 52 (20) x3 B (**22**) x3 ΈΖ<u>2</u> (**22**) x3 (24) x3 **23** x3 В Z B B B A 12 19 A TURN OVER В 18 B **Z**2 A A (17) (12 B **Z2** (Z2)

# **STEP 2 - DRAWER AND CABINET ASSEMBLY**



# **STEP 2 - DRAWER & DRESSER ASSEMBLY**



# **STEP 2 - DRAWER & DRESSER ASSEMBLY**





Assemble the wood dowels, cam locks and cam Bolts first as per the diagram below.

















Assemble the wood dowels, cam locks and cam bolts first as per the diagram below.























Please use this area to make notes on assembly or where you stored the hardware when item is disassembled.

#### **Rack Furniture**

Suite 1, 2713 SE l Street, Bentonville, AR 72712 USA



Customer Service: 1-479-715-6445 www.rackfurniturellc.com

#### **Product Packaging Information**

Master Model #:\_\_\_\_\_

Box Model #:\_\_\_\_\_

Color:\_\_\_\_\_

Shipment Ref. #:\_\_\_\_\_

Date:\_\_\_\_\_

#### **MADE IN MALAYSIA**