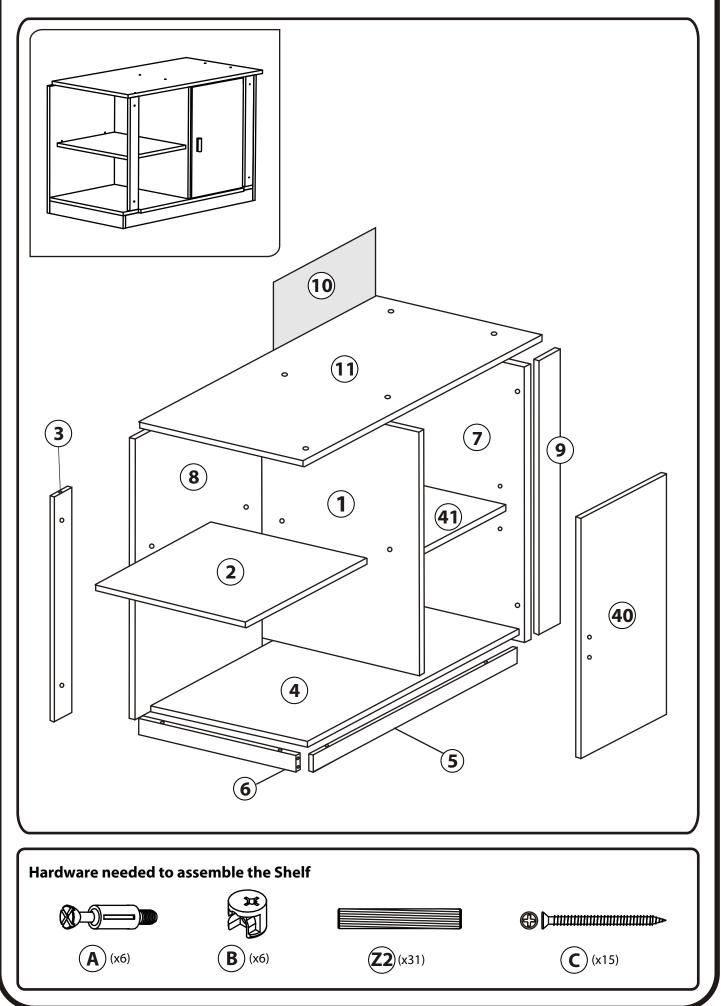

| Carton 2 of 3 |                              |     |  |  |
|---------------|------------------------------|-----|--|--|
| No.           | Part Name                    | Pcs |  |  |
| 3             | Support Panel                | 1   |  |  |
| 5             | Plinth Panel (Side)          | 1   |  |  |
| 6             | Plinth Panel (Front)         | 1   |  |  |
| 9             | Support Panel                | 1   |  |  |
| 10            | Back Panel                   | 1   |  |  |
| 12            | Left Panel (Cabinet)         | 1   |  |  |
| 13            | Plinth Panel (Cabinet)       | 1   |  |  |
| 14            | Bottom Panel (Cabinet)       | 1   |  |  |
| 15            | Back Support Panel (Cabinet) | 1   |  |  |
| 16            | Support Panel (Cabinet)      | 2   |  |  |
| 17            | Top Panel (Cabinet)          | 1   |  |  |
| 19            | Right Panel (Cabinet)        | 1   |  |  |
| 20            | Back Panel (Drawers)         | 3   |  |  |
| 21            | Left Panel (Drawers)         | 3   |  |  |
| 22            | Right Panel (Drawers)        | 3   |  |  |
| 23            | Bottom Panel (Drawers)       | 3   |  |  |
| 24            | Front Panel (Drawers)        | 3   |  |  |
| 26            | Support Panel (Desk)         | 2   |  |  |
| 30            | Center Panel (Right)         | 1   |  |  |
| 33            | Center Panel (Left)          | 1   |  |  |
| 34            | Center Panel (Left)(Bottom)  | 1   |  |  |
| 36            | Support Panel                | 1   |  |  |
| 37            | Back Panel (Shelf)           | 1   |  |  |
| 38            | Bottom Panel (Shelf)         | 1   |  |  |
| 39            | Support Panel (Shelf)        | 2   |  |  |
| 40            | Door                         | 1   |  |  |
| 41            | Movable Panel                | 1   |  |  |

## **PART LIST**

| No.       | Part Name                      |                                                                                                                                                                                                                                                                                                                                                                                                                                                                                                                                                                                                                                                                                                                                                                                                                                                                                                                                                                                                                                                                                                                                                                                                                                                                                                                                                                                                                                                                                                                                                                                                                                                                                                                                                                                                                                                                                                                                                                                                                                                                                                                               |       |
|-----------|--------------------------------|-------------------------------------------------------------------------------------------------------------------------------------------------------------------------------------------------------------------------------------------------------------------------------------------------------------------------------------------------------------------------------------------------------------------------------------------------------------------------------------------------------------------------------------------------------------------------------------------------------------------------------------------------------------------------------------------------------------------------------------------------------------------------------------------------------------------------------------------------------------------------------------------------------------------------------------------------------------------------------------------------------------------------------------------------------------------------------------------------------------------------------------------------------------------------------------------------------------------------------------------------------------------------------------------------------------------------------------------------------------------------------------------------------------------------------------------------------------------------------------------------------------------------------------------------------------------------------------------------------------------------------------------------------------------------------------------------------------------------------------------------------------------------------------------------------------------------------------------------------------------------------------------------------------------------------------------------------------------------------------------------------------------------------------------------------------------------------------------------------------------------------|-------|
| A         | Cam Bolt                       |                                                                                                                                                                                                                                                                                                                                                                                                                                                                                                                                                                                                                                                                                                                                                                                                                                                                                                                                                                                                                                                                                                                                                                                                                                                                                                                                                                                                                                                                                                                                                                                                                                                                                                                                                                                                                                                                                                                                                                                                                                                                                                                               | 46    |
| B         | Cam Lock                       | THE REAL PROPERTY OF THE REAL | 62    |
| C         | 45mm Chipboard Screw           |                                                                                                                                                                                                                                                                                                                                                                                                                                                                                                                                                                                                                                                                                                                                                                                                                                                                                                                                                                                                                                                                                                                                                                                                                                                                                                                                                                                                                                                                                                                                                                                                                                                                                                                                                                                                                                                                                                                                                                                                                                                                                                                               | 22    |
| D         | Solid Aluminum Handle (silver) | Ø                                                                                                                                                                                                                                                                                                                                                                                                                                                                                                                                                                                                                                                                                                                                                                                                                                                                                                                                                                                                                                                                                                                                                                                                                                                                                                                                                                                                                                                                                                                                                                                                                                                                                                                                                                                                                                                                                                                                                                                                                                                                                                                             | 5     |
| E         | 20mm Handle Screw              | <b>+</b>                                                                                                                                                                                                                                                                                                                                                                                                                                                                                                                                                                                                                                                                                                                                                                                                                                                                                                                                                                                                                                                                                                                                                                                                                                                                                                                                                                                                                                                                                                                                                                                                                                                                                                                                                                                                                                                                                                                                                                                                                                                                                                                      | 10    |
| F         | PVC Door Spring                | <u>l</u>                                                                                                                                                                                                                                                                                                                                                                                                                                                                                                                                                                                                                                                                                                                                                                                                                                                                                                                                                                                                                                                                                                                                                                                                                                                                                                                                                                                                                                                                                                                                                                                                                                                                                                                                                                                                                                                                                                                                                                                                                                                                                                                      | 2     |
| G         | Magnet                         |                                                                                                                                                                                                                                                                                                                                                                                                                                                                                                                                                                                                                                                                                                                                                                                                                                                                                                                                                                                                                                                                                                                                                                                                                                                                                                                                                                                                                                                                                                                                                                                                                                                                                                                                                                                                                                                                                                                                                                                                                                                                                                                               | 1     |
| H         | 30mm Chipboard Screw           |                                                                                                                                                                                                                                                                                                                                                                                                                                                                                                                                                                                                                                                                                                                                                                                                                                                                                                                                                                                                                                                                                                                                                                                                                                                                                                                                                                                                                                                                                                                                                                                                                                                                                                                                                                                                                                                                                                                                                                                                                                                                                                                               | 2     |
|           | M6 x 25mm Allen Bolt (Silver)  |                                                                                                                                                                                                                                                                                                                                                                                                                                                                                                                                                                                                                                                                                                                                                                                                                                                                                                                                                                                                                                                                                                                                                                                                                                                                                                                                                                                                                                                                                                                                                                                                                                                                                                                                                                                                                                                                                                                                                                                                                                                                                                                               | 5     |
| J         | U Shape Casters (Silver)       | ₿<br>Ø                                                                                                                                                                                                                                                                                                                                                                                                                                                                                                                                                                                                                                                                                                                                                                                                                                                                                                                                                                                                                                                                                                                                                                                                                                                                                                                                                                                                                                                                                                                                                                                                                                                                                                                                                                                                                                                                                                                                                                                                                                                                                                                        | 4     |
| K         | Dome Locking Nut               | ₽                                                                                                                                                                                                                                                                                                                                                                                                                                                                                                                                                                                                                                                                                                                                                                                                                                                                                                                                                                                                                                                                                                                                                                                                                                                                                                                                                                                                                                                                                                                                                                                                                                                                                                                                                                                                                                                                                                                                                                                                                                                                                                                             | 4     |
| L         | 25mm Allen Bolt (Silver)       |                                                                                                                                                                                                                                                                                                                                                                                                                                                                                                                                                                                                                                                                                                                                                                                                                                                                                                                                                                                                                                                                                                                                                                                                                                                                                                                                                                                                                                                                                                                                                                                                                                                                                                                                                                                                                                                                                                                                                                                                                                                                                                                               | 4     |
| M         | Metal Shelf Support            |                                                                                                                                                                                                                                                                                                                                                                                                                                                                                                                                                                                                                                                                                                                                                                                                                                                                                                                                                                                                                                                                                                                                                                                                                                                                                                                                                                                                                                                                                                                                                                                                                                                                                                                                                                                                                                                                                                                                                                                                                                                                                                                               | 4     |
| N         | M8 x 95mm Allen Bolt (Silver)  |                                                                                                                                                                                                                                                                                                                                                                                                                                                                                                                                                                                                                                                                                                                                                                                                                                                                                                                                                                                                                                                                                                                                                                                                                                                                                                                                                                                                                                                                                                                                                                                                                                                                                                                                                                                                                                                                                                                                                                                                                                                                                                                               | 4     |
| P         | M8 Round Nut                   | $(\circ)$                                                                                                                                                                                                                                                                                                                                                                                                                                                                                                                                                                                                                                                                                                                                                                                                                                                                                                                                                                                                                                                                                                                                                                                                                                                                                                                                                                                                                                                                                                                                                                                                                                                                                                                                                                                                                                                                                                                                                                                                                                                                                                                     | 4     |
| Q         | M6 x 80mm Allen Bolt (Silver)  |                                                                                                                                                                                                                                                                                                                                                                                                                                                                                                                                                                                                                                                                                                                                                                                                                                                                                                                                                                                                                                                                                                                                                                                                                                                                                                                                                                                                                                                                                                                                                                                                                                                                                                                                                                                                                                                                                                                                                                                                                                                                                                                               | 1     |
| R         | M6 x 70mm Allen Bolt (Silver)  |                                                                                                                                                                                                                                                                                                                                                                                                                                                                                                                                                                                                                                                                                                                                                                                                                                                                                                                                                                                                                                                                                                                                                                                                                                                                                                                                                                                                                                                                                                                                                                                                                                                                                                                                                                                                                                                                                                                                                                                                                                                                                                                               | 3     |
| S         | M6 x 60mm Allen Bolt (Silver)  |                                                                                                                                                                                                                                                                                                                                                                                                                                                                                                                                                                                                                                                                                                                                                                                                                                                                                                                                                                                                                                                                                                                                                                                                                                                                                                                                                                                                                                                                                                                                                                                                                                                                                                                                                                                                                                                                                                                                                                                                                                                                                                                               | 3     |
|           | M6 x 50mm Allen Bolt (Silver)  |                                                                                                                                                                                                                                                                                                                                                                                                                                                                                                                                                                                                                                                                                                                                                                                                                                                                                                                                                                                                                                                                                                                                                                                                                                                                                                                                                                                                                                                                                                                                                                                                                                                                                                                                                                                                                                                                                                                                                                                                                                                                                                                               | 1     |
| U         | M6 x 30mm Allen Bolt (Silver)  |                                                                                                                                                                                                                                                                                                                                                                                                                                                                                                                                                                                                                                                                                                                                                                                                                                                                                                                                                                                                                                                                                                                                                                                                                                                                                                                                                                                                                                                                                                                                                                                                                                                                                                                                                                                                                                                                                                                                                                                                                                                                                                                               | 38    |
| V         | M6 x 12mm Allen Bolt (Silver)  |                                                                                                                                                                                                                                                                                                                                                                                                                                                                                                                                                                                                                                                                                                                                                                                                                                                                                                                                                                                                                                                                                                                                                                                                                                                                                                                                                                                                                                                                                                                                                                                                                                                                                                                                                                                                                                                                                                                                                                                                                                                                                                                               | 4     |
| W         | M6 JCN Nut (Silver)            | $\bigtriangledown$                                                                                                                                                                                                                                                                                                                                                                                                                                                                                                                                                                                                                                                                                                                                                                                                                                                                                                                                                                                                                                                                                                                                                                                                                                                                                                                                                                                                                                                                                                                                                                                                                                                                                                                                                                                                                                                                                                                                                                                                                                                                                                            | 3     |
| X         | Double Ended Dowel             |                                                                                                                                                                                                                                                                                                                                                                                                                                                                                                                                                                                                                                                                                                                                                                                                                                                                                                                                                                                                                                                                                                                                                                                                                                                                                                                                                                                                                                                                                                                                                                                                                                                                                                                                                                                                                                                                                                                                                                                                                                                                                                                               | 8     |
| Y         | Sticker                        | $\bigcirc$                                                                                                                                                                                                                                                                                                                                                                                                                                                                                                                                                                                                                                                                                                                                                                                                                                                                                                                                                                                                                                                                                                                                                                                                                                                                                                                                                                                                                                                                                                                                                                                                                                                                                                                                                                                                                                                                                                                                                                                                                                                                                                                    | 16    |
| Z         | M6 Allen Wrench                |                                                                                                                                                                                                                                                                                                                                                                                                                                                                                                                                                                                                                                                                                                                                                                                                                                                                                                                                                                                                                                                                                                                                                                                                                                                                                                                                                                                                                                                                                                                                                                                                                                                                                                                                                                                                                                                                                                                                                                                                                                                                                                                               | 2     |
| <b>Z1</b> | M8 Allen Wrench                |                                                                                                                                                                                                                                                                                                                                                                                                                                                                                                                                                                                                                                                                                                                                                                                                                                                                                                                                                                                                                                                                                                                                                                                                                                                                                                                                                                                                                                                                                                                                                                                                                                                                                                                                                                                                                                                                                                                                                                                                                                                                                                                               | 1     |
| <b>Z2</b> | M8 x 25mm PVC Dowel            |                                                                                                                                                                                                                                                                                                                                                                                                                                                                                                                                                                                                                                                                                                                                                                                                                                                                                                                                                                                                                                                                                                                                                                                                                                                                                                                                                                                                                                                                                                                                                                                                                                                                                                                                                                                                                                                                                                                                                                                                                                                                                                                               | 128   |
| <b>Z3</b> | 14" Drawer Slide               |                                                                                                                                                                                                                                                                                                                                                                                                                                                                                                                                                                                                                                                                                                                                                                                                                                                                                                                                                                                                                                                                                                                                                                                                                                                                                                                                                                                                                                                                                                                                                                                                                                                                                                                                                                                                                                                                                                                                                                                                                                                                                                                               | 3 Set |
| <b>Z4</b> | 15mm Chipboard Screw           |                                                                                                                                                                                                                                                                                                                                                                                                                                                                                                                                                                                                                                                                                                                                                                                                                                                                                                                                                                                                                                                                                                                                                                                                                                                                                                                                                                                                                                                                                                                                                                                                                                                                                                                                                                                                                                                                                                                                                                                                                                                                                                                               | 25    |