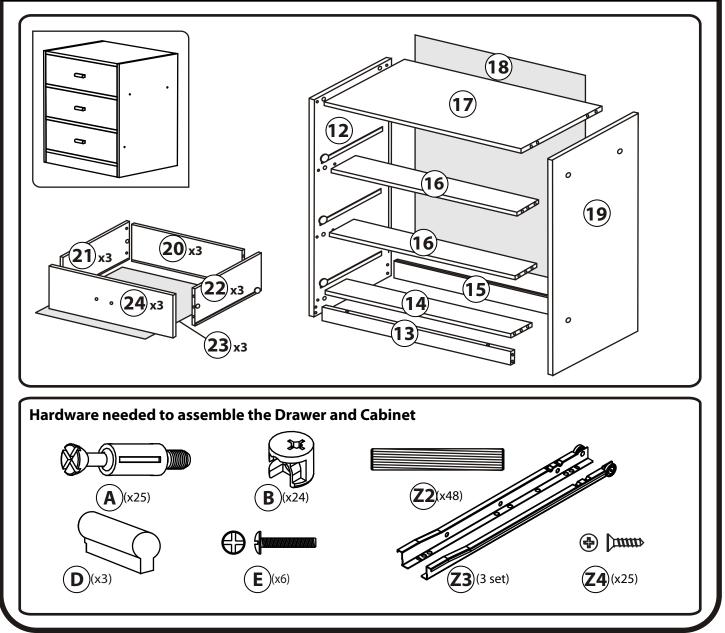

# PART LIST

| Carton 1 of 3 |                      |     |  |  |
|---------------|----------------------|-----|--|--|
| No.           | Part Name            | Pcs |  |  |
| 1             | Center Panel         | 1   |  |  |
| 2             | Center Panel         | 1   |  |  |
| 4             | Bottom Panel         | 1   |  |  |
| 7             | Right Panel          | 1   |  |  |
| 8             | Left Panel           | 1   |  |  |
| 11            | Top Panel            | 1   |  |  |
| 18            | Back Panel (Cabinet) | 1   |  |  |
| 25            | Front Panel (Desk)   | 1   |  |  |
| 27            | Back Panel (Desk)    | 1   |  |  |
| 28            | Top Panel (Desk)     | 1   |  |  |
| 29            | Front Panel (Right)  | 1   |  |  |
| 31            | Back Panel (Right)   | 1   |  |  |
| 32            | Back Panel (Left)    | 1   |  |  |
| 35            | Front Panel (Left)   | 1   |  |  |

| Carton 3 of 3 |                   |     |  |
|---------------|-------------------|-----|--|
| No.           | Part Name         | Pcs |  |
| 42            | Side Rail (Front) | 1   |  |
| 43            | Side Rail (Rear)  | 1   |  |
| 44            | K/D Slat Base     | 18  |  |
| 45            | Guardrail (Long)  | 1   |  |
| 46            | Guardrail (Short) | 1   |  |
| 47            | Brace             | 2   |  |
| 48            | Ladder            | 1   |  |

| Carton 2 of 3 |                              |     |  |  |
|---------------|------------------------------|-----|--|--|
| No.           | Part Name                    | Pcs |  |  |
| 3             | Support Panel                | 1   |  |  |
| 5             | Plinth Panel (Side)          | 1   |  |  |
| 6             | Plinth Panel (Front)         | 1   |  |  |
| 9             | Support Panel                | 1   |  |  |
| 10            | Back Panel                   | 1   |  |  |
| 12            | Left Panel (Cabinet)         | 1   |  |  |
| 13            | Plinth Panel (Cabinet)       | 1   |  |  |
| 14            | Bottom Panel (Cabinet)       | 1   |  |  |
| 15            | Back Support Panel (Cabinet) | 1   |  |  |
| 16            | Support Panel (Cabinet)      | 2   |  |  |
| 17            | Top Panel (Cabinet)          | 1   |  |  |
| 19            | Right Panel (Cabinet)        | 1   |  |  |
| 20            | Back Panel (Drawers)         | 3   |  |  |
| 21            | Left Panel (Drawers)         | 3   |  |  |
| 22            | Right Panel (Drawers)        | 3   |  |  |
| 23            | Bottom Panel (Drawers)       | 3   |  |  |
| 24            | Front Panel (Drawers)        | 3   |  |  |
| 26            | Support Panel (Desk)         | 2   |  |  |
| 30            | Center Panel (Right)         | 1   |  |  |
| 33            | Center Panel (Left)          | 1   |  |  |
| 34            | Center Panel (Left)(Bottom)  | 1   |  |  |
| 36            | Support Panel                | 1   |  |  |
| 37            | Back Panel (Shelf)           | 1   |  |  |
| 38            | Bottom Panel (Shelf)         | 1   |  |  |
| 39            | Support Panel (Shelf)        | 2   |  |  |
| 40            | Door                         | 1   |  |  |
| 41            | Movable Panel                | 1   |  |  |

## **PART LIST**

| No.       | Part Name                      |                                                                                                                                                                                                                                                                                                                                                                                                                                                                                                                                                                                                                                                                                                                                                                                                                                                                                                                                                                                                                                                                                                                                                                                                                                                                                                                                                                                                                                                                                                                                                                                                                                                                                                                                                                                                                                                                                                                                                                                                                                                                                                                               |       |
|-----------|--------------------------------|-------------------------------------------------------------------------------------------------------------------------------------------------------------------------------------------------------------------------------------------------------------------------------------------------------------------------------------------------------------------------------------------------------------------------------------------------------------------------------------------------------------------------------------------------------------------------------------------------------------------------------------------------------------------------------------------------------------------------------------------------------------------------------------------------------------------------------------------------------------------------------------------------------------------------------------------------------------------------------------------------------------------------------------------------------------------------------------------------------------------------------------------------------------------------------------------------------------------------------------------------------------------------------------------------------------------------------------------------------------------------------------------------------------------------------------------------------------------------------------------------------------------------------------------------------------------------------------------------------------------------------------------------------------------------------------------------------------------------------------------------------------------------------------------------------------------------------------------------------------------------------------------------------------------------------------------------------------------------------------------------------------------------------------------------------------------------------------------------------------------------------|-------|
| A         | Cam Bolt                       |                                                                                                                                                                                                                                                                                                                                                                                                                                                                                                                                                                                                                                                                                                                                                                                                                                                                                                                                                                                                                                                                                                                                                                                                                                                                                                                                                                                                                                                                                                                                                                                                                                                                                                                                                                                                                                                                                                                                                                                                                                                                                                                               | 46    |
| B         | Cam Lock                       | THE REAL PROPERTY OF THE REAL | 62    |
| C         | 45mm Chipboard Screw           |                                                                                                                                                                                                                                                                                                                                                                                                                                                                                                                                                                                                                                                                                                                                                                                                                                                                                                                                                                                                                                                                                                                                                                                                                                                                                                                                                                                                                                                                                                                                                                                                                                                                                                                                                                                                                                                                                                                                                                                                                                                                                                                               | 22    |
| D         | Solid Aluminum Handle (silver) | Ø                                                                                                                                                                                                                                                                                                                                                                                                                                                                                                                                                                                                                                                                                                                                                                                                                                                                                                                                                                                                                                                                                                                                                                                                                                                                                                                                                                                                                                                                                                                                                                                                                                                                                                                                                                                                                                                                                                                                                                                                                                                                                                                             | 5     |
| E         | 20mm Handle Screw              | <b>+</b>                                                                                                                                                                                                                                                                                                                                                                                                                                                                                                                                                                                                                                                                                                                                                                                                                                                                                                                                                                                                                                                                                                                                                                                                                                                                                                                                                                                                                                                                                                                                                                                                                                                                                                                                                                                                                                                                                                                                                                                                                                                                                                                      | 10    |
| F         | PVC Door Spring                | <u>l</u>                                                                                                                                                                                                                                                                                                                                                                                                                                                                                                                                                                                                                                                                                                                                                                                                                                                                                                                                                                                                                                                                                                                                                                                                                                                                                                                                                                                                                                                                                                                                                                                                                                                                                                                                                                                                                                                                                                                                                                                                                                                                                                                      | 2     |
| G         | Magnet                         |                                                                                                                                                                                                                                                                                                                                                                                                                                                                                                                                                                                                                                                                                                                                                                                                                                                                                                                                                                                                                                                                                                                                                                                                                                                                                                                                                                                                                                                                                                                                                                                                                                                                                                                                                                                                                                                                                                                                                                                                                                                                                                                               | 1     |
| H         | 30mm Chipboard Screw           |                                                                                                                                                                                                                                                                                                                                                                                                                                                                                                                                                                                                                                                                                                                                                                                                                                                                                                                                                                                                                                                                                                                                                                                                                                                                                                                                                                                                                                                                                                                                                                                                                                                                                                                                                                                                                                                                                                                                                                                                                                                                                                                               | 2     |
|           | M6 x 25mm Allen Bolt (Silver)  |                                                                                                                                                                                                                                                                                                                                                                                                                                                                                                                                                                                                                                                                                                                                                                                                                                                                                                                                                                                                                                                                                                                                                                                                                                                                                                                                                                                                                                                                                                                                                                                                                                                                                                                                                                                                                                                                                                                                                                                                                                                                                                                               | 5     |
| J         | U Shape Casters (Silver)       | ₿<br>Ø                                                                                                                                                                                                                                                                                                                                                                                                                                                                                                                                                                                                                                                                                                                                                                                                                                                                                                                                                                                                                                                                                                                                                                                                                                                                                                                                                                                                                                                                                                                                                                                                                                                                                                                                                                                                                                                                                                                                                                                                                                                                                                                        | 4     |
| K         | Dome Locking Nut               | ₽                                                                                                                                                                                                                                                                                                                                                                                                                                                                                                                                                                                                                                                                                                                                                                                                                                                                                                                                                                                                                                                                                                                                                                                                                                                                                                                                                                                                                                                                                                                                                                                                                                                                                                                                                                                                                                                                                                                                                                                                                                                                                                                             | 4     |
| L         | 25mm Allen Bolt (Silver)       |                                                                                                                                                                                                                                                                                                                                                                                                                                                                                                                                                                                                                                                                                                                                                                                                                                                                                                                                                                                                                                                                                                                                                                                                                                                                                                                                                                                                                                                                                                                                                                                                                                                                                                                                                                                                                                                                                                                                                                                                                                                                                                                               | 4     |
| M         | Metal Shelf Support            |                                                                                                                                                                                                                                                                                                                                                                                                                                                                                                                                                                                                                                                                                                                                                                                                                                                                                                                                                                                                                                                                                                                                                                                                                                                                                                                                                                                                                                                                                                                                                                                                                                                                                                                                                                                                                                                                                                                                                                                                                                                                                                                               | 4     |
| N         | M8 x 95mm Allen Bolt (Silver)  |                                                                                                                                                                                                                                                                                                                                                                                                                                                                                                                                                                                                                                                                                                                                                                                                                                                                                                                                                                                                                                                                                                                                                                                                                                                                                                                                                                                                                                                                                                                                                                                                                                                                                                                                                                                                                                                                                                                                                                                                                                                                                                                               | 4     |
| P         | M8 Round Nut                   | $(\circ)$                                                                                                                                                                                                                                                                                                                                                                                                                                                                                                                                                                                                                                                                                                                                                                                                                                                                                                                                                                                                                                                                                                                                                                                                                                                                                                                                                                                                                                                                                                                                                                                                                                                                                                                                                                                                                                                                                                                                                                                                                                                                                                                     | 4     |
| Q         | M6 x 80mm Allen Bolt (Silver)  |                                                                                                                                                                                                                                                                                                                                                                                                                                                                                                                                                                                                                                                                                                                                                                                                                                                                                                                                                                                                                                                                                                                                                                                                                                                                                                                                                                                                                                                                                                                                                                                                                                                                                                                                                                                                                                                                                                                                                                                                                                                                                                                               | 1     |
| R         | M6 x 70mm Allen Bolt (Silver)  |                                                                                                                                                                                                                                                                                                                                                                                                                                                                                                                                                                                                                                                                                                                                                                                                                                                                                                                                                                                                                                                                                                                                                                                                                                                                                                                                                                                                                                                                                                                                                                                                                                                                                                                                                                                                                                                                                                                                                                                                                                                                                                                               | 3     |
| S         | M6 x 60mm Allen Bolt (Silver)  |                                                                                                                                                                                                                                                                                                                                                                                                                                                                                                                                                                                                                                                                                                                                                                                                                                                                                                                                                                                                                                                                                                                                                                                                                                                                                                                                                                                                                                                                                                                                                                                                                                                                                                                                                                                                                                                                                                                                                                                                                                                                                                                               | 3     |
|           | M6 x 50mm Allen Bolt (Silver)  |                                                                                                                                                                                                                                                                                                                                                                                                                                                                                                                                                                                                                                                                                                                                                                                                                                                                                                                                                                                                                                                                                                                                                                                                                                                                                                                                                                                                                                                                                                                                                                                                                                                                                                                                                                                                                                                                                                                                                                                                                                                                                                                               | 1     |
| U         | M6 x 30mm Allen Bolt (Silver)  |                                                                                                                                                                                                                                                                                                                                                                                                                                                                                                                                                                                                                                                                                                                                                                                                                                                                                                                                                                                                                                                                                                                                                                                                                                                                                                                                                                                                                                                                                                                                                                                                                                                                                                                                                                                                                                                                                                                                                                                                                                                                                                                               | 38    |
| V         | M6 x 12mm Allen Bolt (Silver)  |                                                                                                                                                                                                                                                                                                                                                                                                                                                                                                                                                                                                                                                                                                                                                                                                                                                                                                                                                                                                                                                                                                                                                                                                                                                                                                                                                                                                                                                                                                                                                                                                                                                                                                                                                                                                                                                                                                                                                                                                                                                                                                                               | 4     |
| W         | M6 JCN Nut (Silver)            | $\bigtriangledown$                                                                                                                                                                                                                                                                                                                                                                                                                                                                                                                                                                                                                                                                                                                                                                                                                                                                                                                                                                                                                                                                                                                                                                                                                                                                                                                                                                                                                                                                                                                                                                                                                                                                                                                                                                                                                                                                                                                                                                                                                                                                                                            | 3     |
| X         | Double Ended Dowel             |                                                                                                                                                                                                                                                                                                                                                                                                                                                                                                                                                                                                                                                                                                                                                                                                                                                                                                                                                                                                                                                                                                                                                                                                                                                                                                                                                                                                                                                                                                                                                                                                                                                                                                                                                                                                                                                                                                                                                                                                                                                                                                                               | 8     |
| Y         | Sticker                        | $\bigcirc$                                                                                                                                                                                                                                                                                                                                                                                                                                                                                                                                                                                                                                                                                                                                                                                                                                                                                                                                                                                                                                                                                                                                                                                                                                                                                                                                                                                                                                                                                                                                                                                                                                                                                                                                                                                                                                                                                                                                                                                                                                                                                                                    | 16    |
| Z         | M6 Allen Wrench                |                                                                                                                                                                                                                                                                                                                                                                                                                                                                                                                                                                                                                                                                                                                                                                                                                                                                                                                                                                                                                                                                                                                                                                                                                                                                                                                                                                                                                                                                                                                                                                                                                                                                                                                                                                                                                                                                                                                                                                                                                                                                                                                               | 2     |
| <b>Z1</b> | M8 Allen Wrench                |                                                                                                                                                                                                                                                                                                                                                                                                                                                                                                                                                                                                                                                                                                                                                                                                                                                                                                                                                                                                                                                                                                                                                                                                                                                                                                                                                                                                                                                                                                                                                                                                                                                                                                                                                                                                                                                                                                                                                                                                                                                                                                                               | 1     |
| <b>Z2</b> | M8 x 25mm PVC Dowel            |                                                                                                                                                                                                                                                                                                                                                                                                                                                                                                                                                                                                                                                                                                                                                                                                                                                                                                                                                                                                                                                                                                                                                                                                                                                                                                                                                                                                                                                                                                                                                                                                                                                                                                                                                                                                                                                                                                                                                                                                                                                                                                                               | 128   |
| <b>Z3</b> | 14" Drawer Slide               |                                                                                                                                                                                                                                                                                                                                                                                                                                                                                                                                                                                                                                                                                                                                                                                                                                                                                                                                                                                                                                                                                                                                                                                                                                                                                                                                                                                                                                                                                                                                                                                                                                                                                                                                                                                                                                                                                                                                                                                                                                                                                                                               | 3 Set |
| <b>Z4</b> | 15mm Chipboard Screw           |                                                                                                                                                                                                                                                                                                                                                                                                                                                                                                                                                                                                                                                                                                                                                                                                                                                                                                                                                                                                                                                                                                                                                                                                                                                                                                                                                                                                                                                                                                                                                                                                                                                                                                                                                                                                                                                                                                                                                                                                                                                                                                                               | 25    |