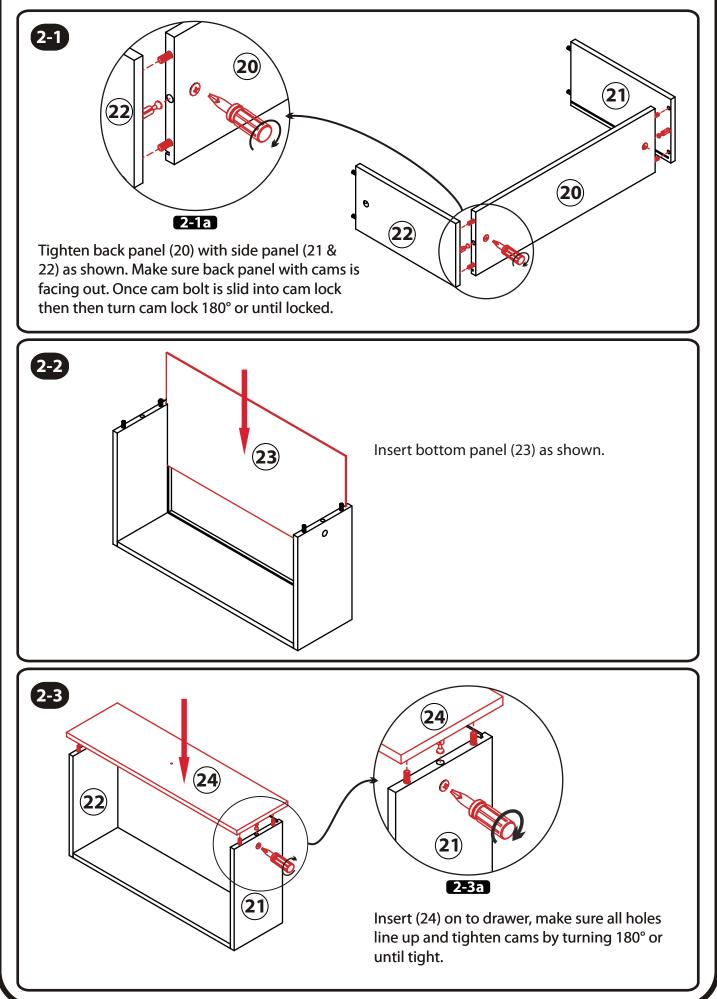

#### How to correctly install Cam Bolt and Lock

Assemble the wood dowels, cam locks and cam Bolts first as per the diagram below.

# **STEP 2 - DRAWER & DRESSER ASSEMBLY**

Assemble the wood dowels, cam locks and cam Bolts first as per the diagram below. **TURN OVER** В B Α  $\diamond$ 21 TURN OVER B 21 A 52 (20) x3 B (**22**) x3 ΈΖ<u>2</u> (**22**) x3 (24) x3 **23** x3 В Z B B B A 12 19 A TURN OVER В 18 B **Z**2 A A (17) (12 B **Z2** (Z2)

# **STEP 2 - DRAWER & DRESSER ASSEMBLY**

Assemble the wood dowels, cam locks and cam Bolts first as per the diagram below.

Assemble the wood dowels, cam locks and cam bolts first as per the diagram below.