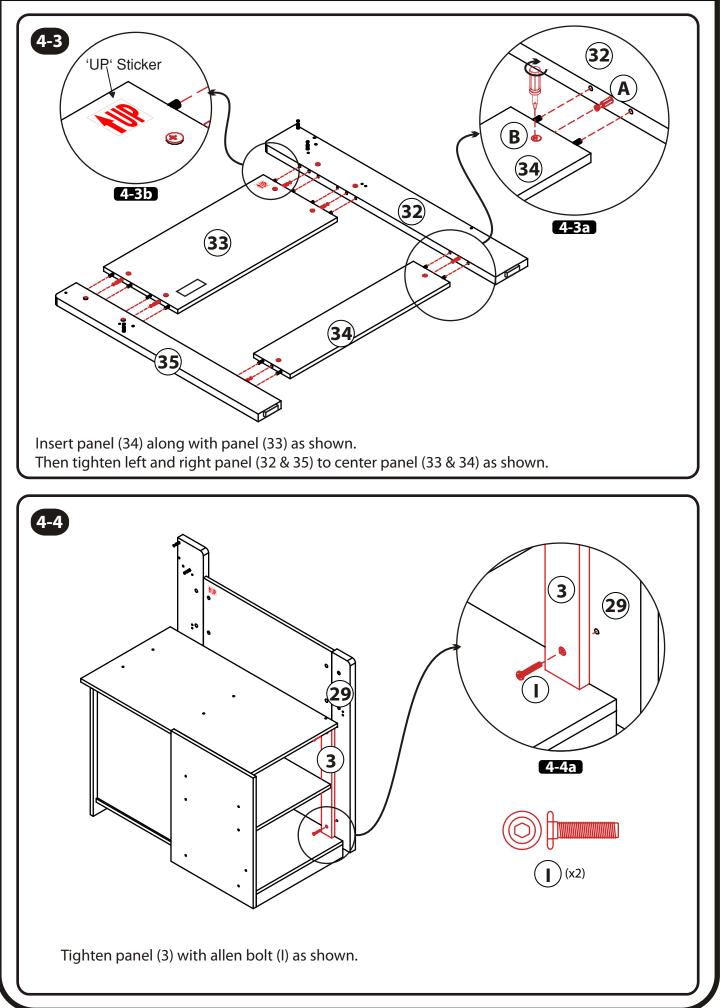

#### How to correctly install Cam Bolt and Lock

Assemble the wood dowels, cam locks and cam Bolts first as per the diagram below.

# **STEP 2 - DRAWER & DRESSER ASSEMBLY**

Assemble the wood dowels, cam locks and cam Bolts first as per the diagram below. **TURN OVER** В B Α  $\diamond$ 21 TURN OVER B 21 A 52 (20) x3 B (**22**) x3 ΈΖ<u>2</u> (**22**) x3 (24) x3 **23** x3 В Z B B B A 12 19 A TURN OVER В 18 B **Z**2 A A (17) (12 B **Z2** (Z2)

# **STEP 2 - DRAWER & DRESSER ASSEMBLY**

Assemble the wood dowels, cam locks and cam Bolts first as per the diagram below.

Assemble the wood dowels, cam locks and cam bolts first as per the diagram below.