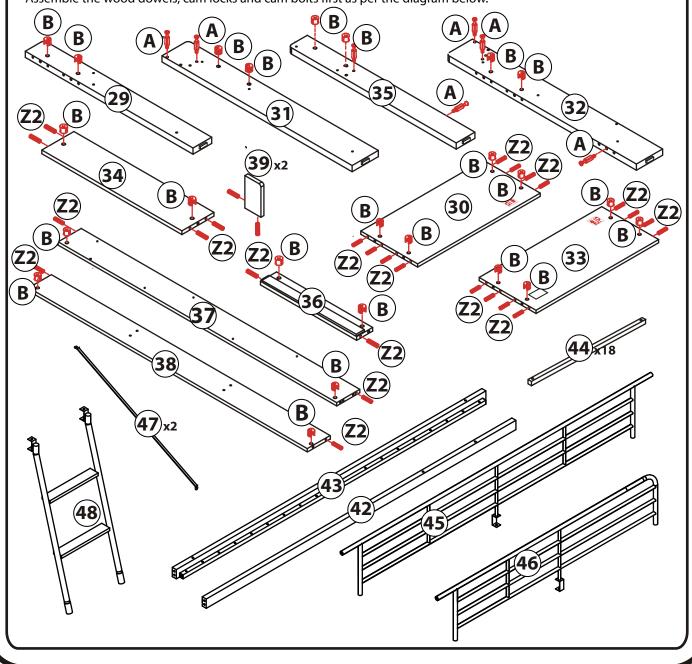

#### How to correctly install Cam Bolt and Lock

Assemble the wood dowels, cam locks and cam Bolts first as per the diagram below.

# **STEP 2 - DRAWER & DRESSER ASSEMBLY**

Assemble the wood dowels, cam locks and cam Bolts first as per the diagram below.

Assemble the wood dowels, cam locks and cam bolts first as per the diagram below.