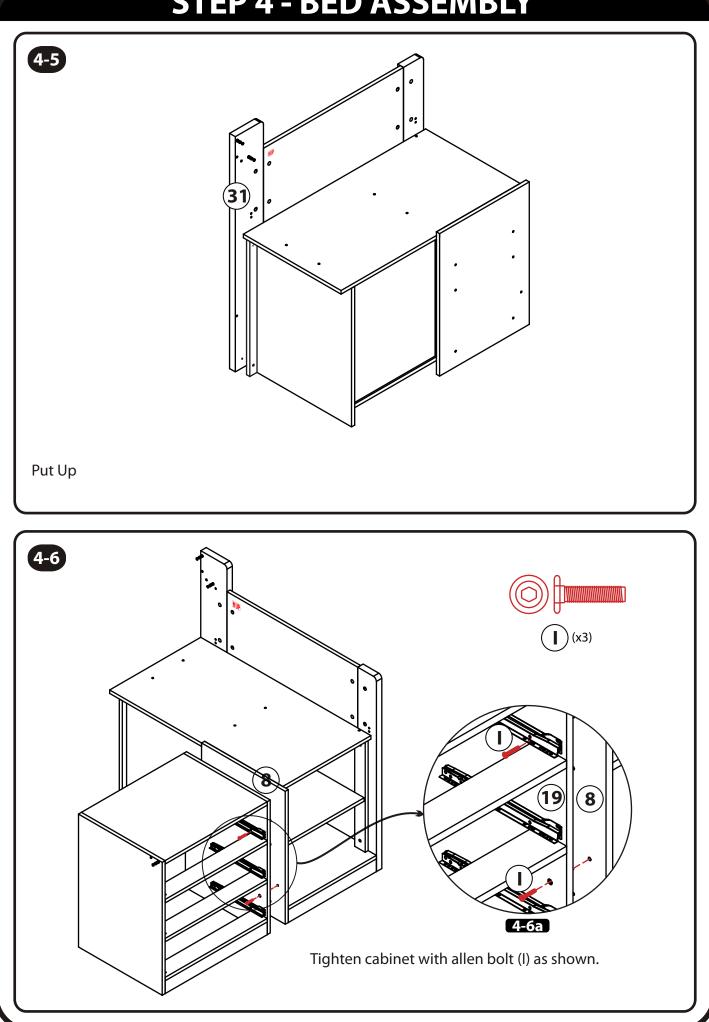

#### How to correctly install Cam Bolt and Lock

Assemble the wood dowels, cam locks and cam Bolts first as per the diagram below.

# **STEP 2 - DRAWER & DRESSER ASSEMBLY**

Assemble the wood dowels, cam locks and cam Bolts first as per the diagram below. **TURN OVER** В B Α  $\diamond$ 21 TURN OVER B 21 A 52 (20) x3 B (**22**) x3 ΈΖ<u>2</u> (**22**) x3 (24) x3 **23** x3 В Z B B B A 12 19 A TURN OVER В 18 B **Z**2 A A (17) (12 B **Z2** (Z2)

# **STEP 2 - DRAWER & DRESSER ASSEMBLY**

Assemble the wood dowels, cam locks and cam Bolts first as per the diagram below.

Assemble the wood dowels, cam locks and cam bolts first as per the diagram below.