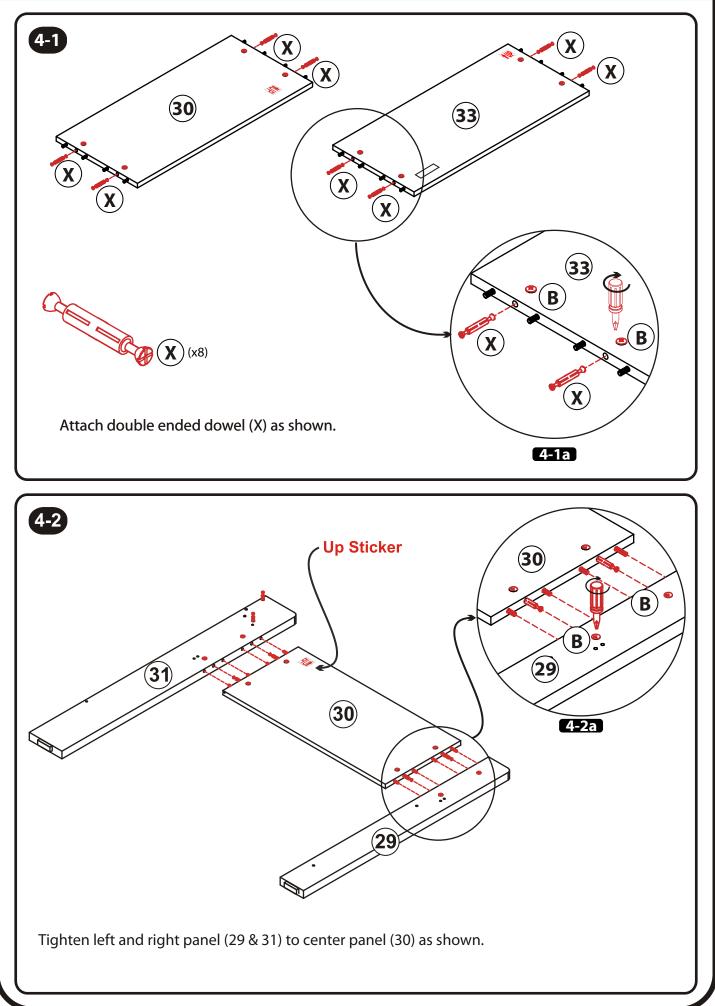

#### How to correctly install Cam Bolt and Lock

Assemble the wood dowels, cam locks and cam Bolts first as per the diagram below.

# **STEP 2 - DRAWER & DRESSER ASSEMBLY**

Assemble the wood dowels, cam locks and cam Bolts first as per the diagram below. **TURN OVER** В B Α  $\diamond$ 21 TURN OVER B 21 A 52 (20) x3 B (**22**) x3 ΈΖ<u>2</u> (**22**) x3 (24) x3 **23** x3 В Z B B B A 12 19 A TURN OVER В 18 B **Z**2 A A (17) (12 B **Z2** (Z2)

# **STEP 2 - DRAWER & DRESSER ASSEMBLY**

Assemble the wood dowels, cam locks and cam Bolts first as per the diagram below.

Assemble the wood dowels, cam locks and cam bolts first as per the diagram below.