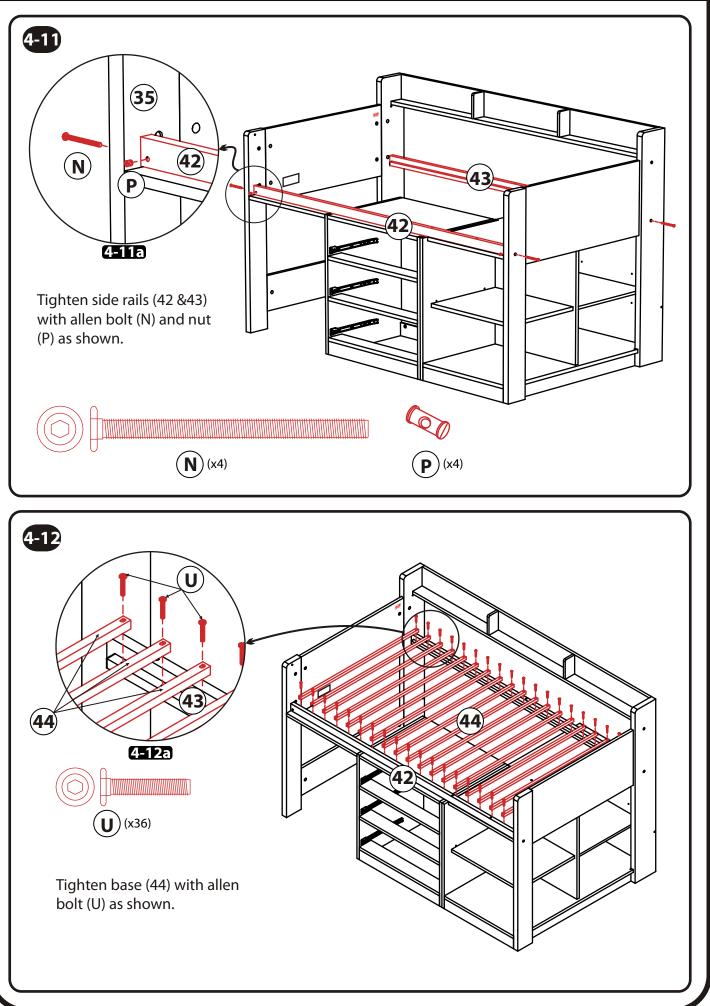

Assemble the wood dowels, cam locks and cam Bolts first as per the diagram below.







#### **STEP 2 - DRAWER AND CABINET ASSEMBLY**



Page 10 of 32

# **STEP 2 - DRAWER & DRESSER ASSEMBLY**

Assemble the wood dowels, cam locks and cam Bolts first as per the diagram below. **TURN OVER** В B Α  $\diamond$ 21 TURN OVER B 21 A 52 (20) x3 B (**22**) x3 ΈΖ<u>2</u> (**22**) x3 (24) x3 **23** x3 В Z B B B A 12 19 A TURN OVER В 18 B **Z**2 A A (17) (12 B **Z2** (Z2)

# **STEP 2 - DRAWER AND CABINET ASSEMBLY**



# **STEP 2 - DRAWER & DRESSER ASSEMBLY**



# **STEP 2 - DRAWER & DRESSER ASSEMBLY**





Assemble the wood dowels, cam locks and cam Bolts first as per the diagram below.

















Assemble the wood dowels, cam locks and cam bolts first as per the diagram below.























Please use this area to make notes on assembly or where you stored the hardware when item is disassembled.

#### **Rack Furniture**

Suite 1, 2713 SE l Street, Bentonville, AR 72712 USA



Customer Service: 1-479-715-6445 www.rackfurniturellc.com

#### **Product Packaging Information**

Master Model #:\_\_\_\_\_

Box Model #:\_\_\_\_\_

Color:\_\_\_\_\_

Shipment Ref. #:\_\_\_\_\_

Date:\_\_\_\_\_

#### **MADE IN MALAYSIA**