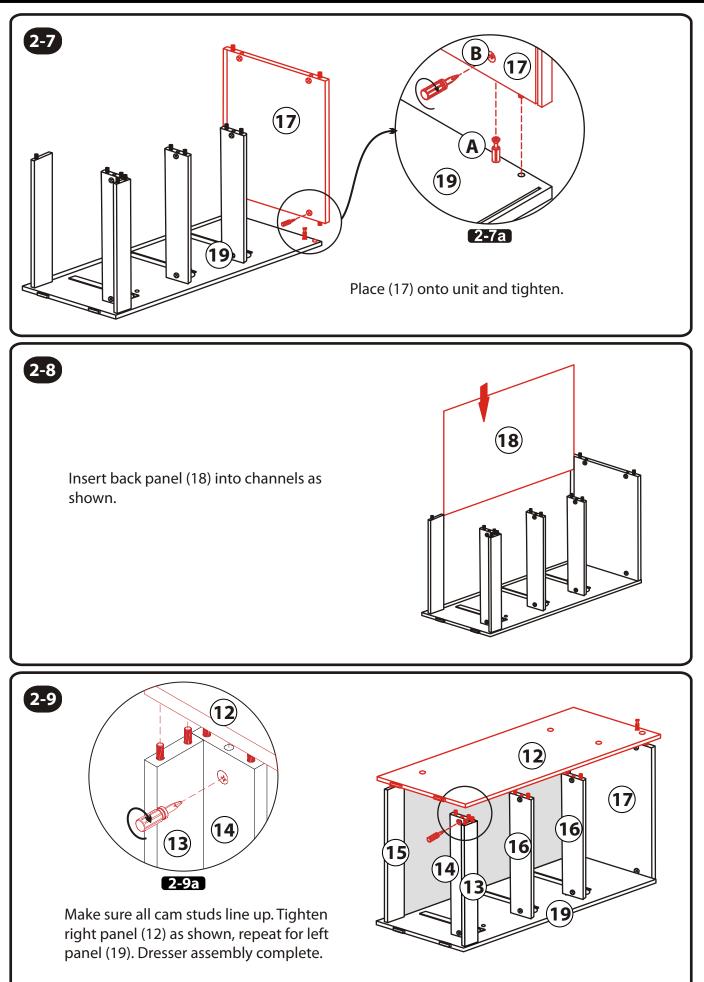

#### **STEP 2 - DRAWER AND CABINET ASSEMBLY**

Page 10 of 32

# **STEP 2 - DRAWER & DRESSER ASSEMBLY**

Assemble the wood dowels, cam locks and cam Bolts first as per the diagram below. **TURN OVER** В B Α  $\diamond$ 21 TURN OVER B 21 A 52 (20) x3 B (**22**) x3 ΈΖ<u>2</u> (**22**) x3 (24) x3 **23** x3 В Z B B B A 12 19 A TURN OVER В 18 B **Z**2 A A (17) (12 B **Z2** (Z2)

# **STEP 2 - DRAWER AND CABINET ASSEMBLY**

# **STEP 2 - DRAWER & DRESSER ASSEMBLY**

# **STEP 2 - DRAWER & DRESSER ASSEMBLY**

Assemble the wood dowels, cam locks and cam Bolts first as per the diagram below.

Assemble the wood dowels, cam locks and cam bolts first as per the diagram below.