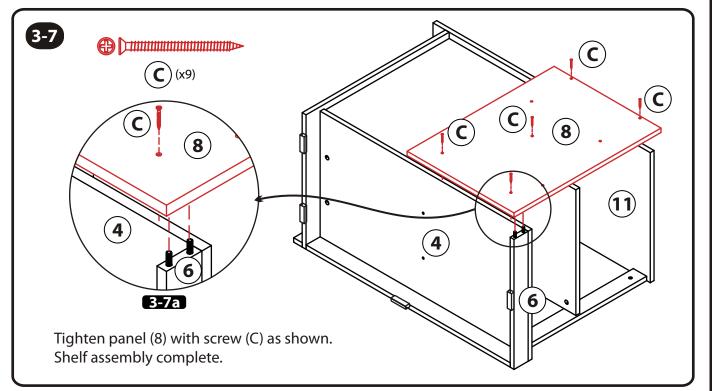

| 25    |

#### How to correctly install Cam Bolt and Lock





Assemble the wood dowels, cam locks and cam Bolts first as per the diagram below.







#### **STEP 2 - DRAWER AND CABINET ASSEMBLY**



Page 10 of 32

# **STEP 2 - DRAWER & DRESSER ASSEMBLY**

Assemble the wood dowels, cam locks and cam Bolts first as per the diagram below. **TURN OVER** В B Α  $\diamond$ 21 TURN OVER B 21 A 52 (20) x3 B (**22**) x3 ΈΖ<u>2</u> (**22**) x3 (24) x3 **23** x3 В Z B B B A 12 19 A TURN OVER В 18 B **Z**2 A A (17) (12 B **Z2** (Z2)

# **STEP 2 - DRAWER AND CABINET ASSEMBLY**



# **STEP 2 - DRAWER & DRESSER ASSEMBLY**



# **STEP 2 - DRAWER & DRESSER ASSEMBLY**





Assemble the wood dowels, cam locks and cam Bolts first as per the diagram below.

















Assemble the wood dowels, cam locks and cam bolts first as per the diagram below.























Please use this area to make notes on assembly or where you stored the hardware when item is disassembled.

#### **Rack Furniture**

Suite 1, 2713 SE l Street, Bentonville, AR 72712 USA



Customer Service: 1-479-715-6445 www.rackfurniturellc.com

#### **Product Packaging Information**

Master Model #:\_\_\_\_\_

Box Model #:\_\_\_\_\_

Color:\_\_\_\_\_

Shipment Ref. #:\_\_\_\_\_

Date:\_\_\_\_\_

#### **MADE IN MALAYSIA**