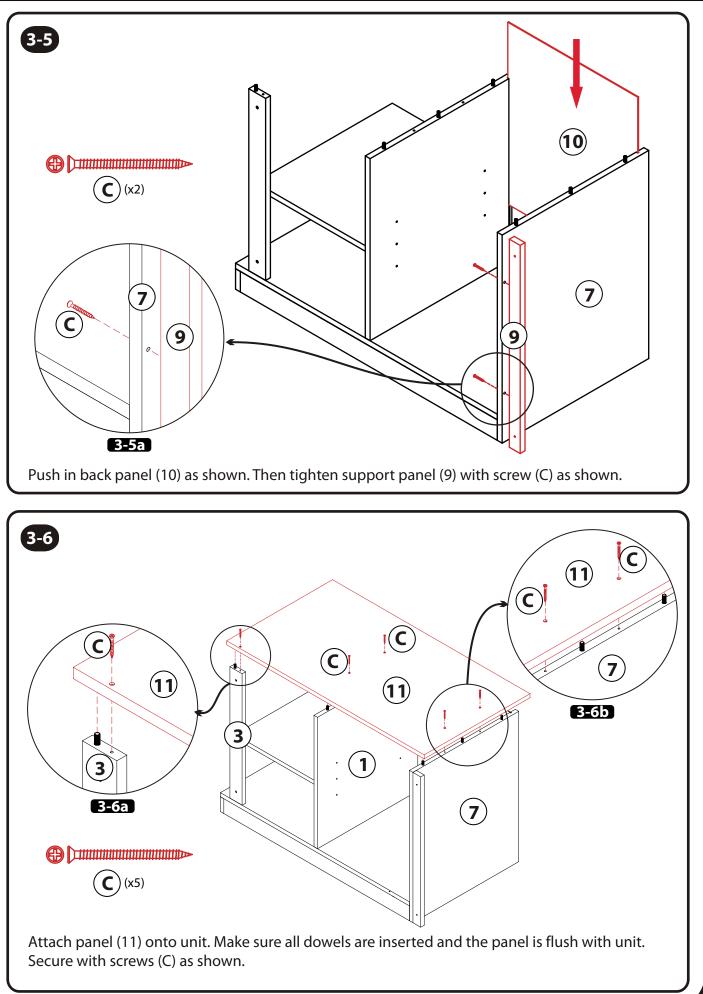

| 25    |

#### How to correctly install Cam Bolt and Lock





Assemble the wood dowels, cam locks and cam Bolts first as per the diagram below.







#### **STEP 2 - DRAWER AND CABINET ASSEMBLY**



Page 10 of 32

# **STEP 2 - DRAWER & DRESSER ASSEMBLY**

Assemble the wood dowels, cam locks and cam Bolts first as per the diagram below. **TURN OVER** В B Α  $\diamond$ 21 TURN OVER B 21 A 52 (20) x3 B (**22**) x3 ΈΖ<u>2</u> (**22**) x3 (24) x3 **23** x3 В Z B B B A 12 19 A TURN OVER В 18 B **Z**2 A A (17) (12 B **Z2** (Z2)

# **STEP 2 - DRAWER AND CABINET ASSEMBLY**



# **STEP 2 - DRAWER & DRESSER ASSEMBLY**



# **STEP 2 - DRAWER & DRESSER ASSEMBLY**





Assemble the wood dowels, cam locks and cam Bolts first as per the diagram below.

















Assemble the wood dowels, cam locks and cam bolts first as per the diagram below.























Please use this area to make notes on assembly or where you stored the hardware when item is disassembled.

#### **Rack Furniture**

Suite 1, 2713 SE l Street, Bentonville, AR 72712 USA



Customer Service: 1-479-715-6445 www.rackfurniturellc.com

#### **Product Packaging Information**

Master Model #:\_\_\_\_\_

Box Model #:\_\_\_\_\_

Color:\_\_\_\_\_

Shipment Ref. #:\_\_\_\_\_

Date:\_\_\_\_\_

#### **MADE IN MALAYSIA**