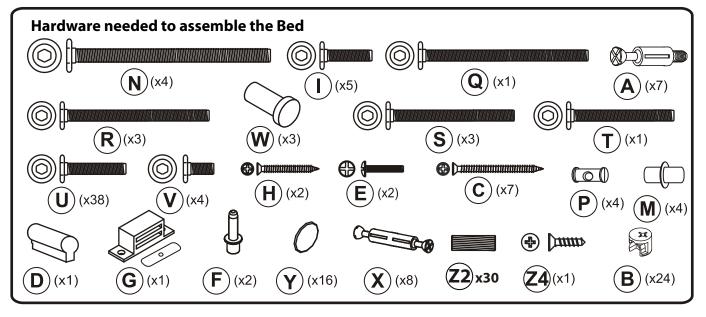

## **PART LIST**

| No.       | Part Name                      |                                                                                                                                                                                                                                                                                                                                                                                                                                                                                                                                                                                                                                                                                                                                                                                                                                                                                                                                                                                                                                                                                                                                                                                                                                                                                                                                                                                                                                                                                                                                                                                                                                                                                                                                                                                                                                                                                                                                                                                                                                                                                                                               |       |
|-----------|--------------------------------|-------------------------------------------------------------------------------------------------------------------------------------------------------------------------------------------------------------------------------------------------------------------------------------------------------------------------------------------------------------------------------------------------------------------------------------------------------------------------------------------------------------------------------------------------------------------------------------------------------------------------------------------------------------------------------------------------------------------------------------------------------------------------------------------------------------------------------------------------------------------------------------------------------------------------------------------------------------------------------------------------------------------------------------------------------------------------------------------------------------------------------------------------------------------------------------------------------------------------------------------------------------------------------------------------------------------------------------------------------------------------------------------------------------------------------------------------------------------------------------------------------------------------------------------------------------------------------------------------------------------------------------------------------------------------------------------------------------------------------------------------------------------------------------------------------------------------------------------------------------------------------------------------------------------------------------------------------------------------------------------------------------------------------------------------------------------------------------------------------------------------------|-------|
| A         | Cam Bolt                       |                                                                                                                                                                                                                                                                                                                                                                                                                                                                                                                                                                                                                                                                                                                                                                                                                                                                                                                                                                                                                                                                                                                                                                                                                                                                                                                                                                                                                                                                                                                                                                                                                                                                                                                                                                                                                                                                                                                                                                                                                                                                                                                               | 46    |
| B         | Cam Lock                       | THE REAL PROPERTY OF THE REAL | 62    |
| C         | 45mm Chipboard Screw           |                                                                                                                                                                                                                                                                                                                                                                                                                                                                                                                                                                                                                                                                                                                                                                                                                                                                                                                                                                                                                                                                                                                                                                                                                                                                                                                                                                                                                                                                                                                                                                                                                                                                                                                                                                                                                                                                                                                                                                                                                                                                                                                               | 22    |
| D         | Solid Aluminum Handle (silver) | Ø                                                                                                                                                                                                                                                                                                                                                                                                                                                                                                                                                                                                                                                                                                                                                                                                                                                                                                                                                                                                                                                                                                                                                                                                                                                                                                                                                                                                                                                                                                                                                                                                                                                                                                                                                                                                                                                                                                                                                                                                                                                                                                                             | 5     |
| E         | 20mm Handle Screw              | <b>+</b>                                                                                                                                                                                                                                                                                                                                                                                                                                                                                                                                                                                                                                                                                                                                                                                                                                                                                                                                                                                                                                                                                                                                                                                                                                                                                                                                                                                                                                                                                                                                                                                                                                                                                                                                                                                                                                                                                                                                                                                                                                                                                                                      | 10    |
| F         | PVC Door Spring                | <u>l</u>                                                                                                                                                                                                                                                                                                                                                                                                                                                                                                                                                                                                                                                                                                                                                                                                                                                                                                                                                                                                                                                                                                                                                                                                                                                                                                                                                                                                                                                                                                                                                                                                                                                                                                                                                                                                                                                                                                                                                                                                                                                                                                                      | 2     |
| G         | Magnet                         |                                                                                                                                                                                                                                                                                                                                                                                                                                                                                                                                                                                                                                                                                                                                                                                                                                                                                                                                                                                                                                                                                                                                                                                                                                                                                                                                                                                                                                                                                                                                                                                                                                                                                                                                                                                                                                                                                                                                                                                                                                                                                                                               | 1     |
| H         | 30mm Chipboard Screw           |                                                                                                                                                                                                                                                                                                                                                                                                                                                                                                                                                                                                                                                                                                                                                                                                                                                                                                                                                                                                                                                                                                                                                                                                                                                                                                                                                                                                                                                                                                                                                                                                                                                                                                                                                                                                                                                                                                                                                                                                                                                                                                                               | 2     |
|           | M6 x 25mm Allen Bolt (Silver)  |                                                                                                                                                                                                                                                                                                                                                                                                                                                                                                                                                                                                                                                                                                                                                                                                                                                                                                                                                                                                                                                                                                                                                                                                                                                                                                                                                                                                                                                                                                                                                                                                                                                                                                                                                                                                                                                                                                                                                                                                                                                                                                                               | 5     |
| J         | U Shape Casters (Silver)       | ₿<br>Ø                                                                                                                                                                                                                                                                                                                                                                                                                                                                                                                                                                                                                                                                                                                                                                                                                                                                                                                                                                                                                                                                                                                                                                                                                                                                                                                                                                                                                                                                                                                                                                                                                                                                                                                                                                                                                                                                                                                                                                                                                                                                                                                        | 4     |
| K         | Dome Locking Nut               | ₽                                                                                                                                                                                                                                                                                                                                                                                                                                                                                                                                                                                                                                                                                                                                                                                                                                                                                                                                                                                                                                                                                                                                                                                                                                                                                                                                                                                                                                                                                                                                                                                                                                                                                                                                                                                                                                                                                                                                                                                                                                                                                                                             | 4     |
| L         | 25mm Allen Bolt (Silver)       |                                                                                                                                                                                                                                                                                                                                                                                                                                                                                                                                                                                                                                                                                                                                                                                                                                                                                                                                                                                                                                                                                                                                                                                                                                                                                                                                                                                                                                                                                                                                                                                                                                                                                                                                                                                                                                                                                                                                                                                                                                                                                                                               | 4     |
| M         | Metal Shelf Support            |                                                                                                                                                                                                                                                                                                                                                                                                                                                                                                                                                                                                                                                                                                                                                                                                                                                                                                                                                                                                                                                                                                                                                                                                                                                                                                                                                                                                                                                                                                                                                                                                                                                                                                                                                                                                                                                                                                                                                                                                                                                                                                                               | 4     |
| N         | M8 x 95mm Allen Bolt (Silver)  |                                                                                                                                                                                                                                                                                                                                                                                                                                                                                                                                                                                                                                                                                                                                                                                                                                                                                                                                                                                                                                                                                                                                                                                                                                                                                                                                                                                                                                                                                                                                                                                                                                                                                                                                                                                                                                                                                                                                                                                                                                                                                                                               | 4     |
| P         | M8 Round Nut                   | $(\circ)$                                                                                                                                                                                                                                                                                                                                                                                                                                                                                                                                                                                                                                                                                                                                                                                                                                                                                                                                                                                                                                                                                                                                                                                                                                                                                                                                                                                                                                                                                                                                                                                                                                                                                                                                                                                                                                                                                                                                                                                                                                                                                                                     | 4     |
| Q         | M6 x 80mm Allen Bolt (Silver)  |                                                                                                                                                                                                                                                                                                                                                                                                                                                                                                                                                                                                                                                                                                                                                                                                                                                                                                                                                                                                                                                                                                                                                                                                                                                                                                                                                                                                                                                                                                                                                                                                                                                                                                                                                                                                                                                                                                                                                                                                                                                                                                                               | 1     |
| R         | M6 x 70mm Allen Bolt (Silver)  |                                                                                                                                                                                                                                                                                                                                                                                                                                                                                                                                                                                                                                                                                                                                                                                                                                                                                                                                                                                                                                                                                                                                                                                                                                                                                                                                                                                                                                                                                                                                                                                                                                                                                                                                                                                                                                                                                                                                                                                                                                                                                                                               | 3     |
| S         | M6 x 60mm Allen Bolt (Silver)  |                                                                                                                                                                                                                                                                                                                                                                                                                                                                                                                                                                                                                                                                                                                                                                                                                                                                                                                                                                                                                                                                                                                                                                                                                                                                                                                                                                                                                                                                                                                                                                                                                                                                                                                                                                                                                                                                                                                                                                                                                                                                                                                               | 3     |
|           | M6 x 50mm Allen Bolt (Silver)  |                                                                                                                                                                                                                                                                                                                                                                                                                                                                                                                                                                                                                                                                                                                                                                                                                                                                                                                                                                                                                                                                                                                                                                                                                                                                                                                                                                                                                                                                                                                                                                                                                                                                                                                                                                                                                                                                                                                                                                                                                                                                                                                               | 1     |
| U         | M6 x 30mm Allen Bolt (Silver)  |                                                                                                                                                                                                                                                                                                                                                                                                                                                                                                                                                                                                                                                                                                                                                                                                                                                                                                                                                                                                                                                                                                                                                                                                                                                                                                                                                                                                                                                                                                                                                                                                                                                                                                                                                                                                                                                                                                                                                                                                                                                                                                                               | 38    |
| V         | M6 x 12mm Allen Bolt (Silver)  |                                                                                                                                                                                                                                                                                                                                                                                                                                                                                                                                                                                                                                                                                                                                                                                                                                                                                                                                                                                                                                                                                                                                                                                                                                                                                                                                                                                                                                                                                                                                                                                                                                                                                                                                                                                                                                                                                                                                                                                                                                                                                                                               | 4     |
| W         | M6 JCN Nut (Silver)            | $\bigtriangledown$                                                                                                                                                                                                                                                                                                                                                                                                                                                                                                                                                                                                                                                                                                                                                                                                                                                                                                                                                                                                                                                                                                                                                                                                                                                                                                                                                                                                                                                                                                                                                                                                                                                                                                                                                                                                                                                                                                                                                                                                                                                                                                            | 3     |
| X         | Double Ended Dowel             |                                                                                                                                                                                                                                                                                                                                                                                                                                                                                                                                                                                                                                                                                                                                                                                                                                                                                                                                                                                                                                                                                                                                                                                                                                                                                                                                                                                                                                                                                                                                                                                                                                                                                                                                                                                                                                                                                                                                                                                                                                                                                                                               | 8     |
| Y         | Sticker                        | $\bigcirc$                                                                                                                                                                                                                                                                                                                                                                                                                                                                                                                                                                                                                                                                                                                                                                                                                                                                                                                                                                                                                                                                                                                                                                                                                                                                                                                                                                                                                                                                                                                                                                                                                                                                                                                                                                                                                                                                                                                                                                                                                                                                                                                    | 16    |
| Z         | M6 Allen Wrench                |                                                                                                                                                                                                                                                                                                                                                                                                                                                                                                                                                                                                                                                                                                                                                                                                                                                                                                                                                                                                                                                                                                                                                                                                                                                                                                                                                                                                                                                                                                                                                                                                                                                                                                                                                                                                                                                                                                                                                                                                                                                                                                                               | 2     |
| <b>Z1</b> | M8 Allen Wrench                |                                                                                                                                                                                                                                                                                                                                                                                                                                                                                                                                                                                                                                                                                                                                                                                                                                                                                                                                                                                                                                                                                                                                                                                                                                                                                                                                                                                                                                                                                                                                                                                                                                                                                                                                                                                                                                                                                                                                                                                                                                                                                                                               | 1     |
| <b>Z2</b> | M8 x 25mm PVC Dowel            |                                                                                                                                                                                                                                                                                                                                                                                                                                                                                                                                                                                                                                                                                                                                                                                                                                                                                                                                                                                                                                                                                                                                                                                                                                                                                                                                                                                                                                                                                                                                                                                                                                                                                                                                                                                                                                                                                                                                                                                                                                                                                                                               | 128   |
| <b>Z3</b> | 14" Drawer Slide               |                                                                                                                                                                                                                                                                                                                                                                                                                                                                                                                                                                                                                                                                                                                                                                                                                                                                                                                                                                                                                                                                                                                                                                                                                                                                                                                                                                                                                                                                                                                                                                                                                                                                                                                                                                                                                                                                                                                                                                                                                                                                                                                               | 3 Set |
| <b>Z4</b> | 15mm Chipboard Screw           |                                                                                                                                                                                                                                                                                                                                                                                                                                                                                                                                                                                                                                                                                                                                                                                                                                                                                                                                                                                                                                                                                                                                                                                                                                                                                                                                                                                                                                                                                                                                                                                                                                                                                                                                                                                                                                                                                                                                                                                                                                                                                                                               | 25    |