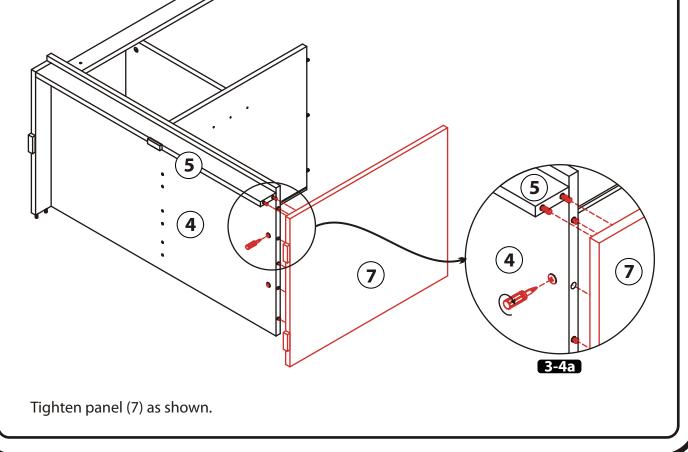

| 25    |

#### How to correctly install Cam Bolt and Lock





Assemble the wood dowels, cam locks and cam Bolts first as per the diagram below.







#### **STEP 2 - DRAWER AND CABINET ASSEMBLY**



Page 10 of 32

# **STEP 2 - DRAWER & DRESSER ASSEMBLY**

Assemble the wood dowels, cam locks and cam Bolts first as per the diagram below. **TURN OVER** В B Α  $\diamond$ 21 TURN OVER B 21 A 52 (20) x3 B (**22**) x3 ΈΖ<u>2</u> (**22**) x3 (24) x3 **23** x3 В Z B B B A 12 19 A TURN OVER В 18 B **Z**2 A A (17) (12 B **Z2** (Z2)

# **STEP 2 - DRAWER AND CABINET ASSEMBLY**



# **STEP 2 - DRAWER & DRESSER ASSEMBLY**



# **STEP 2 - DRAWER & DRESSER ASSEMBLY**





Assemble the wood dowels, cam locks and cam Bolts first as per the diagram below.

















Assemble the wood dowels, cam locks and cam bolts first as per the diagram below.























Please use this area to make notes on assembly or where you stored the hardware when item is disassembled.

#### **Rack Furniture**

Suite 1, 2713 SE l Street, Bentonville, AR 72712 USA



Customer Service: 1-479-715-6445 www.rackfurniturellc.com

#### **Product Packaging Information**

Master Model #:\_\_\_\_\_

Box Model #:\_\_\_\_\_

Color:\_\_\_\_\_

Shipment Ref. #:\_\_\_\_\_

Date:\_\_\_\_\_

#### **MADE IN MALAYSIA**