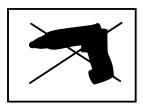

#### **Tools required for Assembly:**

Rubber Hammer

**Phillips Screwdriver** 

DO NOT USE POWER TOOLS TO ASSEMBLE THIS PRODUCT. USE OF POWER TOOLS WILL INVALIDATE ANY CLAIM AND MAY DAMAGE THIS PRODUCT MAKING IT UNSAFE.