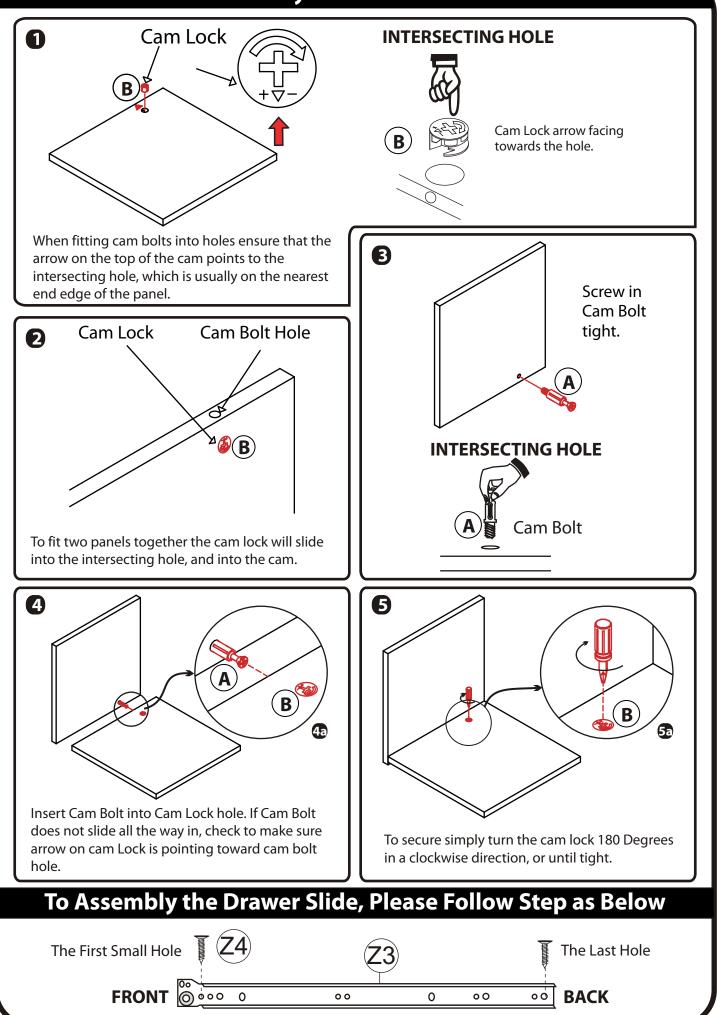

## **PART LIST**

| No.       | Part Name                      |                                                                                                                                                                                                                                                                                                                                                                                                                                                                                                                                                                                                                                                                                                                                                                                                                                                                                                                                                                                                                                                                                                                                                                                                                                                                                                                                                                                                                                                                                                                                                                                                                                                                                                                                                                                                                                                                                                                                                                                                                                                                                                                               |       |
|-----------|--------------------------------|-------------------------------------------------------------------------------------------------------------------------------------------------------------------------------------------------------------------------------------------------------------------------------------------------------------------------------------------------------------------------------------------------------------------------------------------------------------------------------------------------------------------------------------------------------------------------------------------------------------------------------------------------------------------------------------------------------------------------------------------------------------------------------------------------------------------------------------------------------------------------------------------------------------------------------------------------------------------------------------------------------------------------------------------------------------------------------------------------------------------------------------------------------------------------------------------------------------------------------------------------------------------------------------------------------------------------------------------------------------------------------------------------------------------------------------------------------------------------------------------------------------------------------------------------------------------------------------------------------------------------------------------------------------------------------------------------------------------------------------------------------------------------------------------------------------------------------------------------------------------------------------------------------------------------------------------------------------------------------------------------------------------------------------------------------------------------------------------------------------------------------|-------|
| A         | Cam Bolt                       |                                                                                                                                                                                                                                                                                                                                                                                                                                                                                                                                                                                                                                                                                                                                                                                                                                                                                                                                                                                                                                                                                                                                                                                                                                                                                                                                                                                                                                                                                                                                                                                                                                                                                                                                                                                                                                                                                                                                                                                                                                                                                                                               | 46    |
| B         | Cam Lock                       | THE REAL PROPERTY OF THE REAL | 62    |
| C         | 45mm Chipboard Screw           |                                                                                                                                                                                                                                                                                                                                                                                                                                                                                                                                                                                                                                                                                                                                                                                                                                                                                                                                                                                                                                                                                                                                                                                                                                                                                                                                                                                                                                                                                                                                                                                                                                                                                                                                                                                                                                                                                                                                                                                                                                                                                                                               | 22    |
| D         | Solid Aluminum Handle (silver) | Ø                                                                                                                                                                                                                                                                                                                                                                                                                                                                                                                                                                                                                                                                                                                                                                                                                                                                                                                                                                                                                                                                                                                                                                                                                                                                                                                                                                                                                                                                                                                                                                                                                                                                                                                                                                                                                                                                                                                                                                                                                                                                                                                             | 5     |
| E         | 20mm Handle Screw              | <b>+</b>                                                                                                                                                                                                                                                                                                                                                                                                                                                                                                                                                                                                                                                                                                                                                                                                                                                                                                                                                                                                                                                                                                                                                                                                                                                                                                                                                                                                                                                                                                                                                                                                                                                                                                                                                                                                                                                                                                                                                                                                                                                                                                                      | 10    |
| F         | PVC Door Spring                | <u>l</u>                                                                                                                                                                                                                                                                                                                                                                                                                                                                                                                                                                                                                                                                                                                                                                                                                                                                                                                                                                                                                                                                                                                                                                                                                                                                                                                                                                                                                                                                                                                                                                                                                                                                                                                                                                                                                                                                                                                                                                                                                                                                                                                      | 2     |
| G         | Magnet                         |                                                                                                                                                                                                                                                                                                                                                                                                                                                                                                                                                                                                                                                                                                                                                                                                                                                                                                                                                                                                                                                                                                                                                                                                                                                                                                                                                                                                                                                                                                                                                                                                                                                                                                                                                                                                                                                                                                                                                                                                                                                                                                                               | 1     |
| H         | 30mm Chipboard Screw           |                                                                                                                                                                                                                                                                                                                                                                                                                                                                                                                                                                                                                                                                                                                                                                                                                                                                                                                                                                                                                                                                                                                                                                                                                                                                                                                                                                                                                                                                                                                                                                                                                                                                                                                                                                                                                                                                                                                                                                                                                                                                                                                               | 2     |
|           | M6 x 25mm Allen Bolt (Silver)  |                                                                                                                                                                                                                                                                                                                                                                                                                                                                                                                                                                                                                                                                                                                                                                                                                                                                                                                                                                                                                                                                                                                                                                                                                                                                                                                                                                                                                                                                                                                                                                                                                                                                                                                                                                                                                                                                                                                                                                                                                                                                                                                               | 5     |
| J         | U Shape Casters (Silver)       | ₿<br>Ø                                                                                                                                                                                                                                                                                                                                                                                                                                                                                                                                                                                                                                                                                                                                                                                                                                                                                                                                                                                                                                                                                                                                                                                                                                                                                                                                                                                                                                                                                                                                                                                                                                                                                                                                                                                                                                                                                                                                                                                                                                                                                                                        | 4     |
| K         | Dome Locking Nut               | ₽                                                                                                                                                                                                                                                                                                                                                                                                                                                                                                                                                                                                                                                                                                                                                                                                                                                                                                                                                                                                                                                                                                                                                                                                                                                                                                                                                                                                                                                                                                                                                                                                                                                                                                                                                                                                                                                                                                                                                                                                                                                                                                                             | 4     |
| L         | 25mm Allen Bolt (Silver)       |                                                                                                                                                                                                                                                                                                                                                                                                                                                                                                                                                                                                                                                                                                                                                                                                                                                                                                                                                                                                                                                                                                                                                                                                                                                                                                                                                                                                                                                                                                                                                                                                                                                                                                                                                                                                                                                                                                                                                                                                                                                                                                                               | 4     |
| M         | Metal Shelf Support            |                                                                                                                                                                                                                                                                                                                                                                                                                                                                                                                                                                                                                                                                                                                                                                                                                                                                                                                                                                                                                                                                                                                                                                                                                                                                                                                                                                                                                                                                                                                                                                                                                                                                                                                                                                                                                                                                                                                                                                                                                                                                                                                               | 4     |
| N         | M8 x 95mm Allen Bolt (Silver)  |                                                                                                                                                                                                                                                                                                                                                                                                                                                                                                                                                                                                                                                                                                                                                                                                                                                                                                                                                                                                                                                                                                                                                                                                                                                                                                                                                                                                                                                                                                                                                                                                                                                                                                                                                                                                                                                                                                                                                                                                                                                                                                                               | 4     |
| P         | M8 Round Nut                   | $(\circ)$                                                                                                                                                                                                                                                                                                                                                                                                                                                                                                                                                                                                                                                                                                                                                                                                                                                                                                                                                                                                                                                                                                                                                                                                                                                                                                                                                                                                                                                                                                                                                                                                                                                                                                                                                                                                                                                                                                                                                                                                                                                                                                                     | 4     |
| Q         | M6 x 80mm Allen Bolt (Silver)  |                                                                                                                                                                                                                                                                                                                                                                                                                                                                                                                                                                                                                                                                                                                                                                                                                                                                                                                                                                                                                                                                                                                                                                                                                                                                                                                                                                                                                                                                                                                                                                                                                                                                                                                                                                                                                                                                                                                                                                                                                                                                                                                               | 1     |
| R         | M6 x 70mm Allen Bolt (Silver)  |                                                                                                                                                                                                                                                                                                                                                                                                                                                                                                                                                                                                                                                                                                                                                                                                                                                                                                                                                                                                                                                                                                                                                                                                                                                                                                                                                                                                                                                                                                                                                                                                                                                                                                                                                                                                                                                                                                                                                                                                                                                                                                                               | 3     |
| S         | M6 x 60mm Allen Bolt (Silver)  |                                                                                                                                                                                                                                                                                                                                                                                                                                                                                                                                                                                                                                                                                                                                                                                                                                                                                                                                                                                                                                                                                                                                                                                                                                                                                                                                                                                                                                                                                                                                                                                                                                                                                                                                                                                                                                                                                                                                                                                                                                                                                                                               | 3     |
|           | M6 x 50mm Allen Bolt (Silver)  |                                                                                                                                                                                                                                                                                                                                                                                                                                                                                                                                                                                                                                                                                                                                                                                                                                                                                                                                                                                                                                                                                                                                                                                                                                                                                                                                                                                                                                                                                                                                                                                                                                                                                                                                                                                                                                                                                                                                                                                                                                                                                                                               | 1     |
| U         | M6 x 30mm Allen Bolt (Silver)  |                                                                                                                                                                                                                                                                                                                                                                                                                                                                                                                                                                                                                                                                                                                                                                                                                                                                                                                                                                                                                                                                                                                                                                                                                                                                                                                                                                                                                                                                                                                                                                                                                                                                                                                                                                                                                                                                                                                                                                                                                                                                                                                               | 38    |
| V         | M6 x 12mm Allen Bolt (Silver)  |                                                                                                                                                                                                                                                                                                                                                                                                                                                                                                                                                                                                                                                                                                                                                                                                                                                                                                                                                                                                                                                                                                                                                                                                                                                                                                                                                                                                                                                                                                                                                                                                                                                                                                                                                                                                                                                                                                                                                                                                                                                                                                                               | 4     |
| W         | M6 JCN Nut (Silver)            | $\bigtriangledown$                                                                                                                                                                                                                                                                                                                                                                                                                                                                                                                                                                                                                                                                                                                                                                                                                                                                                                                                                                                                                                                                                                                                                                                                                                                                                                                                                                                                                                                                                                                                                                                                                                                                                                                                                                                                                                                                                                                                                                                                                                                                                                            | 3     |
| X         | Double Ended Dowel             |                                                                                                                                                                                                                                                                                                                                                                                                                                                                                                                                                                                                                                                                                                                                                                                                                                                                                                                                                                                                                                                                                                                                                                                                                                                                                                                                                                                                                                                                                                                                                                                                                                                                                                                                                                                                                                                                                                                                                                                                                                                                                                                               | 8     |
| Y         | Sticker                        | $\bigcirc$                                                                                                                                                                                                                                                                                                                                                                                                                                                                                                                                                                                                                                                                                                                                                                                                                                                                                                                                                                                                                                                                                                                                                                                                                                                                                                                                                                                                                                                                                                                                                                                                                                                                                                                                                                                                                                                                                                                                                                                                                                                                                                                    | 16    |
| Z         | M6 Allen Wrench                |                                                                                                                                                                                                                                                                                                                                                                                                                                                                                                                                                                                                                                                                                                                                                                                                                                                                                                                                                                                                                                                                                                                                                                                                                                                                                                                                                                                                                                                                                                                                                                                                                                                                                                                                                                                                                                                                                                                                                                                                                                                                                                                               | 2     |
| <b>Z1</b> | M8 Allen Wrench                |                                                                                                                                                                                                                                                                                                                                                                                                                                                                                                                                                                                                                                                                                                                                                                                                                                                                                                                                                                                                                                                                                                                                                                                                                                                                                                                                                                                                                                                                                                                                                                                                                                                                                                                                                                                                                                                                                                                                                                                                                                                                                                                               | 1     |
| <b>Z2</b> | M8 x 25mm PVC Dowel            |                                                                                                                                                                                                                                                                                                                                                                                                                                                                                                                                                                                                                                                                                                                                                                                                                                                                                                                                                                                                                                                                                                                                                                                                                                                                                                                                                                                                                                                                                                                                                                                                                                                                                                                                                                                                                                                                                                                                                                                                                                                                                                                               | 128   |
| <b>Z3</b> | 14" Drawer Slide               |                                                                                                                                                                                                                                                                                                                                                                                                                                                                                                                                                                                                                                                                                                                                                                                                                                                                                                                                                                                                                                                                                                                                                                                                                                                                                                                                                                                                                                                                                                                                                                                                                                                                                                                                                                                                                                                                                                                                                                                                                                                                                                                               | 3 Set |
| <b>Z4</b> | 15mm Chipboard Screw           |                                                                                                                                                                                                                                                                                                                                                                                                                                                                                                                                                                                                                                                                                                                                                                                                                                                                                                                                                                                                                                                                                                                                                                                                                                                                                                                                                                                                                                                                                                                                                                                                                                                                                                                                                                                                                                                                                                                                                                                                                                                                                                                               | 25    |

#### How to correctly install Cam Bolt and Lock

Assemble the wood dowels, cam locks and cam Bolts first as per the diagram below.