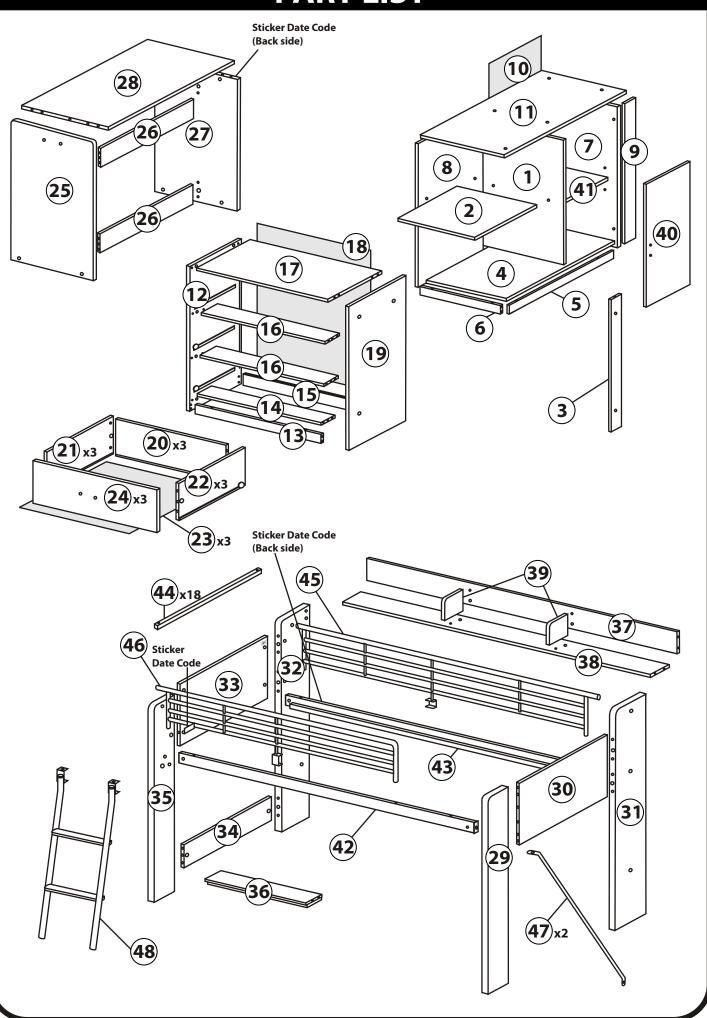

# PART LIST

| Carton 1 of 3 |                      |     |  |  |
|---------------|----------------------|-----|--|--|
| No.           | Part Name            | Pcs |  |  |
| 1             | Center Panel         | 1   |  |  |
| 2             | Center Panel         | 1   |  |  |
| 4             | Bottom Panel         | 1   |  |  |
| 7             | Right Panel          | 1   |  |  |
| 8             | Left Panel           | 1   |  |  |
| 11            | Top Panel            | 1   |  |  |
| 18            | Back Panel (Cabinet) | 1   |  |  |
| 25            | Front Panel (Desk)   | 1   |  |  |
| 27            | Back Panel (Desk)    | 1   |  |  |
| 28            | Top Panel (Desk)     | 1   |  |  |
| 29            | Front Panel (Right)  | 1   |  |  |
| 31            | Back Panel (Right)   | 1   |  |  |
| 32            | Back Panel (Left)    | 1   |  |  |
| 35            | Front Panel (Left)   | 1   |  |  |

| Carton 3 of 3 |                   |     |  |
|---------------|-------------------|-----|--|
| No.           | Part Name         | Pcs |  |
| 42            | Side Rail (Front) | 1   |  |
| 43            | Side Rail (Rear)  | 1   |  |
| 44            | K/D Slat Base     | 18  |  |
| 45            | Guardrail (Long)  | 1   |  |
| 46            | Guardrail (Short) | 1   |  |
| 47            | Brace             | 2   |  |
| 48            | Ladder            | 1   |  |

| Carton 2 of 3 |                              |     |  |  |
|---------------|------------------------------|-----|--|--|
| No.           | Part Name                    | Pcs |  |  |
| 3             | Support Panel                | 1   |  |  |
| 5             | Plinth Panel (Side)          | 1   |  |  |
| 6             | Plinth Panel (Front)         | 1   |  |  |
| 9             | Support Panel                | 1   |  |  |
| 10            | Back Panel                   | 1   |  |  |
| 12            | Left Panel (Cabinet)         | 1   |  |  |
| 13            | Plinth Panel (Cabinet)       | 1   |  |  |
| 14            | Bottom Panel (Cabinet)       | 1   |  |  |
| 15            | Back Support Panel (Cabinet) | 1   |  |  |
| 16            | Support Panel (Cabinet)      | 2   |  |  |
| 17            | Top Panel (Cabinet)          | 1   |  |  |
| 19            | Right Panel (Cabinet)        | 1   |  |  |
| 20            | Back Panel (Drawers)         | 3   |  |  |
| 21            | Left Panel (Drawers)         | 3   |  |  |
| 22            | Right Panel (Drawers)        | 3   |  |  |
| 23            | Bottom Panel (Drawers)       | 3   |  |  |
| 24            | Front Panel (Drawers)        | 3   |  |  |
| 26            | Support Panel (Desk)         | 2   |  |  |
| 30            | Center Panel (Right)         | 1   |  |  |
| 33            | Center Panel (Left)          | 1   |  |  |
| 34            | Center Panel (Left)(Bottom)  | 1   |  |  |
| 36            | Support Panel                | 1   |  |  |
| 37            | Back Panel (Shelf)           | 1   |  |  |
| 38            | Bottom Panel (Shelf)         | 1   |  |  |
| 39            | Support Panel (Shelf)        | 2   |  |  |
| 40            | Door                         | 1   |  |  |
| 41            | Movable Panel                | 1   |  |  |