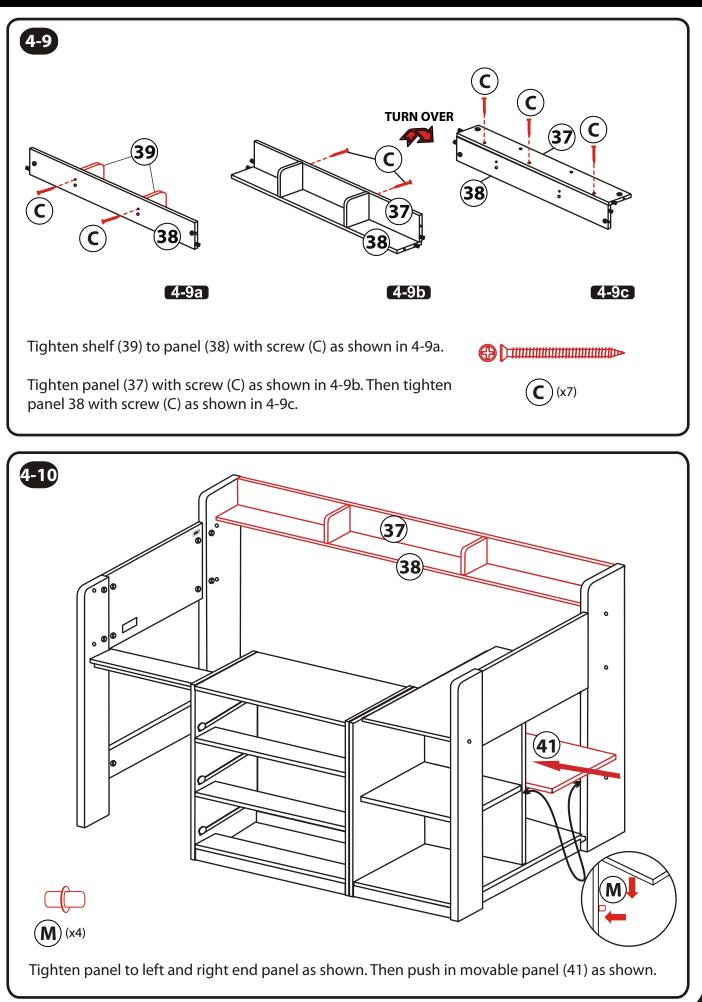

Assemble the wood dowels, cam locks and cam Bolts first as per the diagram below.







#### **STEP 2 - DRAWER AND CABINET ASSEMBLY**



Page 10 of 32

# **STEP 2 - DRAWER & DRESSER ASSEMBLY**

Assemble the wood dowels, cam locks and cam Bolts first as per the diagram below. **TURN OVER** В B Α  $\diamond$ 21 TURN OVER B 21 A 52 (20) x3 B (**22**) x3 ΈΖ<u>2</u> (**22**) x3 (24) x3 **23** x3 В Z B B B A 12 19 A TURN OVER В 18 B **Z**2 A A (17) (12 B **Z2** (Z2)

# **STEP 2 - DRAWER AND CABINET ASSEMBLY**



# **STEP 2 - DRAWER & DRESSER ASSEMBLY**



# **STEP 2 - DRAWER & DRESSER ASSEMBLY**





Assemble the wood dowels, cam locks and cam Bolts first as per the diagram below.

















Assemble the wood dowels, cam locks and cam bolts first as per the diagram below.























Please use this area to make notes on assembly or where you stored the hardware when item is disassembled.

#### **Rack Furniture**

Suite 1, 2713 SE l Street, Bentonville, AR 72712 USA



Customer Service: 1-479-715-6445 www.rackfurniturellc.com

#### **Product Packaging Information**

Master Model #:\_\_\_\_\_

Box Model #:\_\_\_\_\_

Color:\_\_\_\_\_

Shipment Ref. #:\_\_\_\_\_

Date:\_\_\_\_\_

#### **MADE IN MALAYSIA**