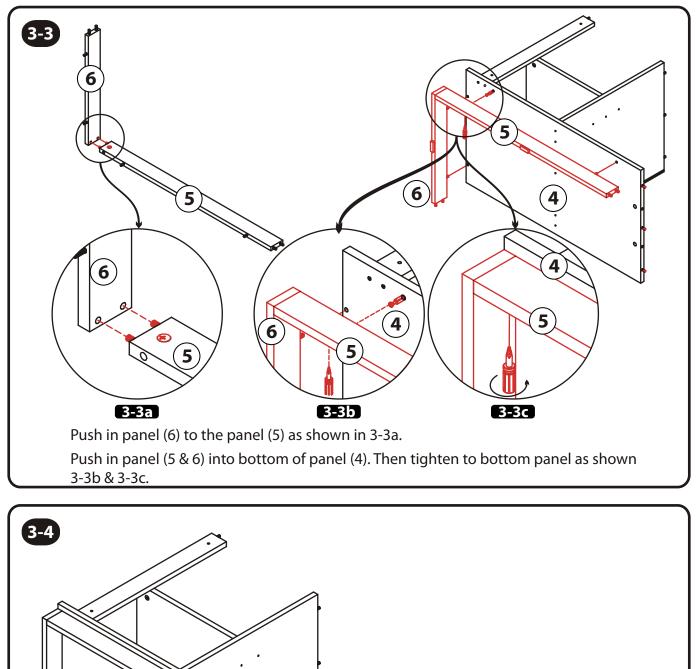

| 25    |

#### How to correctly install Cam Bolt and Lock





Assemble the wood dowels, cam locks and cam Bolts first as per the diagram below.







#### **STEP 2 - DRAWER AND CABINET ASSEMBLY**



Page 10 of 32

# **STEP 2 - DRAWER & DRESSER ASSEMBLY**

Assemble the wood dowels, cam locks and cam Bolts first as per the diagram below. **TURN OVER** В B Α  $\diamond$ 21 TURN OVER B 21 A 52 (20) x3 B (**22**) x3 ΈΖ<u>2</u> (**22**) x3 (24) x3 **23** x3 В Z B B B A 12 19 A TURN OVER В 18 B **Z**2 A A (17) (12 B **Z2** (Z2)

# **STEP 2 - DRAWER AND CABINET ASSEMBLY**



# **STEP 2 - DRAWER & DRESSER ASSEMBLY**



# **STEP 2 - DRAWER & DRESSER ASSEMBLY**





Assemble the wood dowels, cam locks and cam Bolts first as per the diagram below.

















Assemble the wood dowels, cam locks and cam bolts first as per the diagram below.























Please use this area to make notes on assembly or where you stored the hardware when item is disassembled.

#### **Rack Furniture**

Suite 1, 2713 SE l Street, Bentonville, AR 72712 USA



Customer Service: 1-479-715-6445 www.rackfurniturellc.com

#### **Product Packaging Information**

Master Model #:\_\_\_\_\_

Box Model #:\_\_\_\_\_

Color:\_\_\_\_\_

Shipment Ref. #:\_\_\_\_\_

Date:\_\_\_\_\_

#### **MADE IN MALAYSIA**