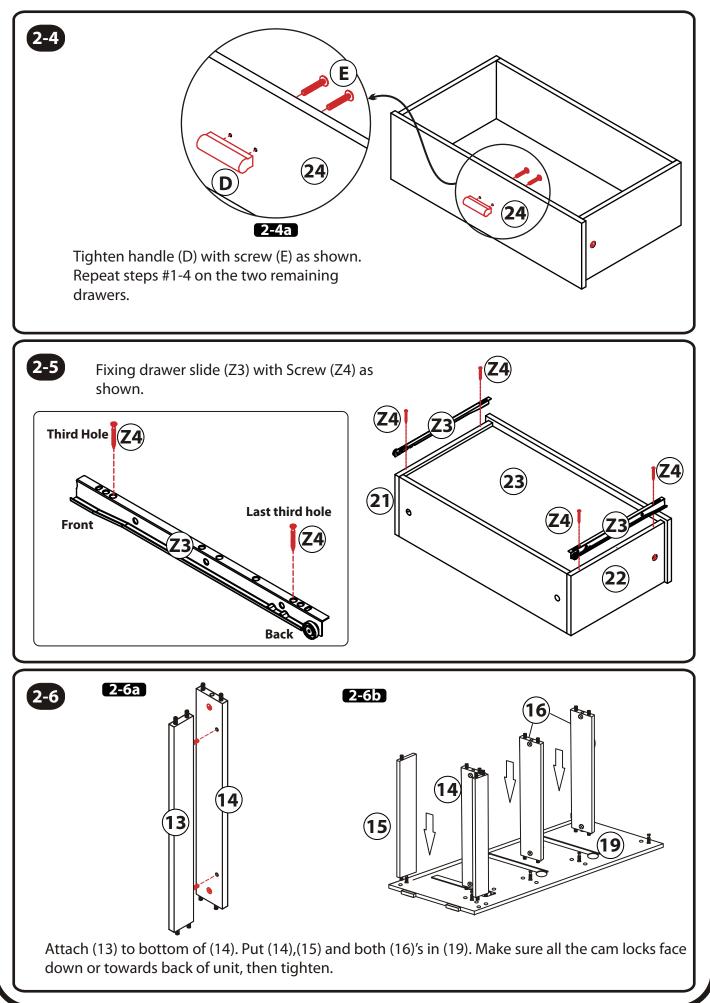

#### **STEP 2 - DRAWER AND CABINET ASSEMBLY**

Page 10 of 32

# **STEP 2 - DRAWER & DRESSER ASSEMBLY**

Assemble the wood dowels, cam locks and cam Bolts first as per the diagram below. **TURN OVER** В B Α  $\diamond$ 21 TURN OVER B 21 A 52 (20) x3 B (**22**) x3 ΈΖ<u>2</u> (**22**) x3 (24) x3 **23** x3 В Z B B B A 12 19 A TURN OVER В 18 B **Z**2 A A (17) (12 B **Z2** (Z2)

# **STEP 2 - DRAWER AND CABINET ASSEMBLY**

# **STEP 2 - DRAWER & DRESSER ASSEMBLY**

# **STEP 2 - DRAWER & DRESSER ASSEMBLY**

Assemble the wood dowels, cam locks and cam Bolts first as per the diagram below.

Assemble the wood dowels, cam locks and cam bolts first as per the diagram below.