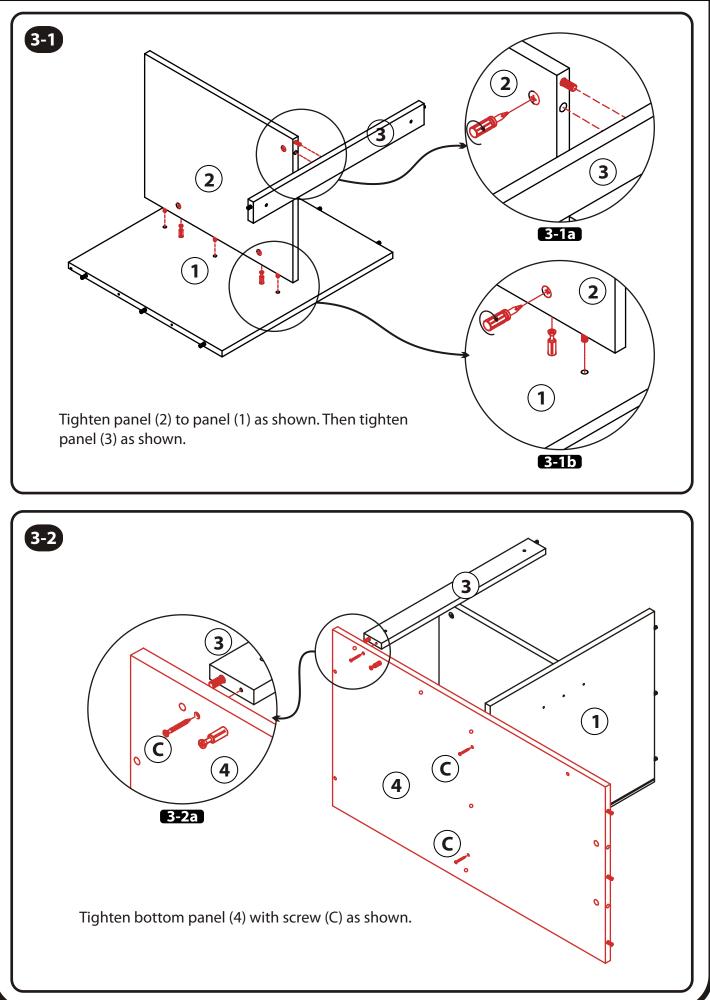

| 25    |

#### How to correctly install Cam Bolt and Lock





Assemble the wood dowels, cam locks and cam Bolts first as per the diagram below.







#### **STEP 2 - DRAWER AND CABINET ASSEMBLY**



Page 10 of 32

# **STEP 2 - DRAWER & DRESSER ASSEMBLY**

Assemble the wood dowels, cam locks and cam Bolts first as per the diagram below. **TURN OVER** В B Α  $\diamond$ 21 TURN OVER B 21 A 52 (20) x3 B (**22**) x3 ΈΖ<u>2</u> (**22**) x3 (24) x3 **23** x3 В Z B B B A 12 19 A TURN OVER В 18 B **Z**2 A A (17) (12 B **Z2** (Z2)

# **STEP 2 - DRAWER AND CABINET ASSEMBLY**



# **STEP 2 - DRAWER & DRESSER ASSEMBLY**



# **STEP 2 - DRAWER & DRESSER ASSEMBLY**





Assemble the wood dowels, cam locks and cam Bolts first as per the diagram below.

















Assemble the wood dowels, cam locks and cam bolts first as per the diagram below.























Please use this area to make notes on assembly or where you stored the hardware when item is disassembled.

#### **Rack Furniture**

Suite 1, 2713 SE l Street, Bentonville, AR 72712 USA



Customer Service: 1-479-715-6445 www.rackfurniturellc.com

#### **Product Packaging Information**

Master Model #:\_\_\_\_\_

Box Model #:\_\_\_\_\_

Color:\_\_\_\_\_

Shipment Ref. #:\_\_\_\_\_

Date:\_\_\_\_\_

#### **MADE IN MALAYSIA**