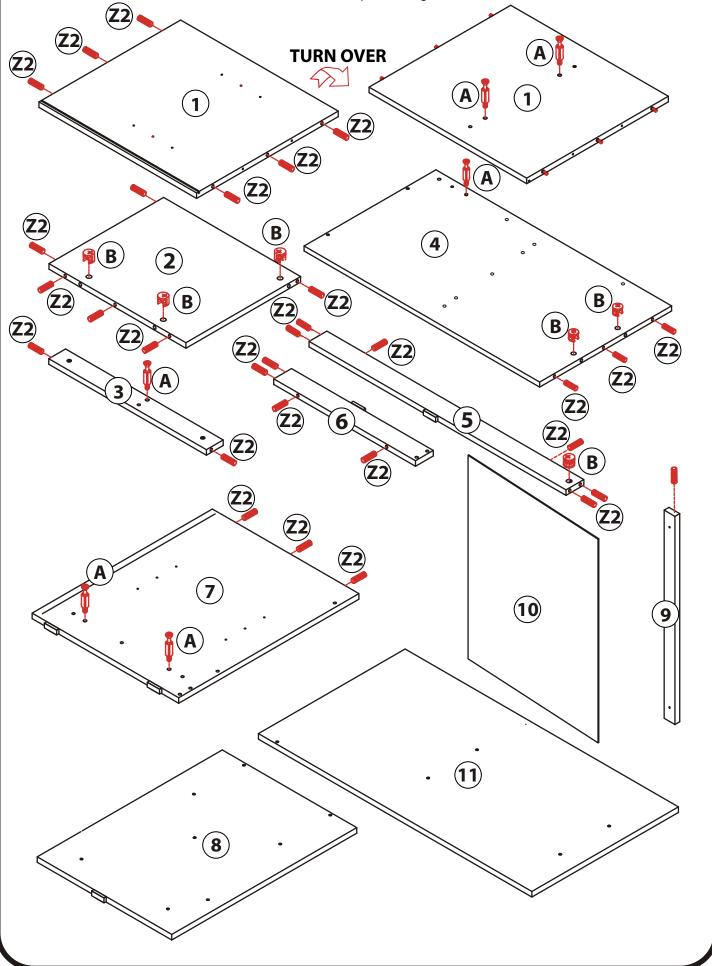

| Carton 2 of 3 |                              |     |  |  |
|---------------|------------------------------|-----|--|--|
| No.           | Part Name                    | Pcs |  |  |
| 3             | Support Panel                | 1   |  |  |
| 5             | Plinth Panel (Side)          | 1   |  |  |
| 6             | Plinth Panel (Front)         | 1   |  |  |
| 9             | Support Panel                | 1   |  |  |
| 10            | Back Panel                   | 1   |  |  |
| 12            | Left Panel (Cabinet)         | 1   |  |  |
| 13            | Plinth Panel (Cabinet)       | 1   |  |  |
| 14            | Bottom Panel (Cabinet)       | 1   |  |  |
| 15            | Back Support Panel (Cabinet) | 1   |  |  |
| 16            | Support Panel (Cabinet)      | 2   |  |  |
| 17            | Top Panel (Cabinet)          | 1   |  |  |
| 19            | Right Panel (Cabinet)        | 1   |  |  |
| 20            | Back Panel (Drawers)         | 3   |  |  |
| 21            | Left Panel (Drawers)         | 3   |  |  |
| 22            | Right Panel (Drawers)        | 3   |  |  |
| 23            | Bottom Panel (Drawers)       | 3   |  |  |
| 24            | Front Panel (Drawers)        | 3   |  |  |
| 26            | Support Panel (Desk)         | 2   |  |  |
| 30            | Center Panel (Right)         | 1   |  |  |
| 33            | Center Panel (Left)          | 1   |  |  |
| 34            | Center Panel (Left)(Bottom)  | 1   |  |  |
| 36            | Support Panel                | 1   |  |  |
| 37            | Back Panel (Shelf)           | 1   |  |  |
| 38            | Bottom Panel (Shelf)         | 1   |  |  |
| 39            | Support Panel (Shelf)        | 2   |  |  |
| 40            | Door                         | 1   |  |  |
| 41            | Movable Panel                | 1   |  |  |

## **PART LIST**

| No.       | Part Name                      |                                                                                                                                                                                                                                                                                                                                                                                                                                                                                                                                                                                                                                                                                                                                                                                                                                                                                                                                                                                                                                                                                                                                                                                                                                                                                                                                                                                                                                                                                                                                                                                                                                                                                                                                                                                                                                                                                                                                                                                                                                                                                                                               |       |
|-----------|--------------------------------|-------------------------------------------------------------------------------------------------------------------------------------------------------------------------------------------------------------------------------------------------------------------------------------------------------------------------------------------------------------------------------------------------------------------------------------------------------------------------------------------------------------------------------------------------------------------------------------------------------------------------------------------------------------------------------------------------------------------------------------------------------------------------------------------------------------------------------------------------------------------------------------------------------------------------------------------------------------------------------------------------------------------------------------------------------------------------------------------------------------------------------------------------------------------------------------------------------------------------------------------------------------------------------------------------------------------------------------------------------------------------------------------------------------------------------------------------------------------------------------------------------------------------------------------------------------------------------------------------------------------------------------------------------------------------------------------------------------------------------------------------------------------------------------------------------------------------------------------------------------------------------------------------------------------------------------------------------------------------------------------------------------------------------------------------------------------------------------------------------------------------------|-------|
| A         | Cam Bolt                       |                                                                                                                                                                                                                                                                                                                                                                                                                                                                                                                                                                                                                                                                                                                                                                                                                                                                                                                                                                                                                                                                                                                                                                                                                                                                                                                                                                                                                                                                                                                                                                                                                                                                                                                                                                                                                                                                                                                                                                                                                                                                                                                               | 46    |
| B         | Cam Lock                       | THE REAL PROPERTY OF THE REAL | 62    |
| C         | 45mm Chipboard Screw           |                                                                                                                                                                                                                                                                                                                                                                                                                                                                                                                                                                                                                                                                                                                                                                                                                                                                                                                                                                                                                                                                                                                                                                                                                                                                                                                                                                                                                                                                                                                                                                                                                                                                                                                                                                                                                                                                                                                                                                                                                                                                                                                               | 22    |
| D         | Solid Aluminum Handle (silver) | Ø                                                                                                                                                                                                                                                                                                                                                                                                                                                                                                                                                                                                                                                                                                                                                                                                                                                                                                                                                                                                                                                                                                                                                                                                                                                                                                                                                                                                                                                                                                                                                                                                                                                                                                                                                                                                                                                                                                                                                                                                                                                                                                                             | 5     |
| E         | 20mm Handle Screw              | <b>+</b>                                                                                                                                                                                                                                                                                                                                                                                                                                                                                                                                                                                                                                                                                                                                                                                                                                                                                                                                                                                                                                                                                                                                                                                                                                                                                                                                                                                                                                                                                                                                                                                                                                                                                                                                                                                                                                                                                                                                                                                                                                                                                                                      | 10    |
| F         | PVC Door Spring                | <u>l</u>                                                                                                                                                                                                                                                                                                                                                                                                                                                                                                                                                                                                                                                                                                                                                                                                                                                                                                                                                                                                                                                                                                                                                                                                                                                                                                                                                                                                                                                                                                                                                                                                                                                                                                                                                                                                                                                                                                                                                                                                                                                                                                                      | 2     |
| G         | Magnet                         |                                                                                                                                                                                                                                                                                                                                                                                                                                                                                                                                                                                                                                                                                                                                                                                                                                                                                                                                                                                                                                                                                                                                                                                                                                                                                                                                                                                                                                                                                                                                                                                                                                                                                                                                                                                                                                                                                                                                                                                                                                                                                                                               | 1     |
| H         | 30mm Chipboard Screw           |                                                                                                                                                                                                                                                                                                                                                                                                                                                                                                                                                                                                                                                                                                                                                                                                                                                                                                                                                                                                                                                                                                                                                                                                                                                                                                                                                                                                                                                                                                                                                                                                                                                                                                                                                                                                                                                                                                                                                                                                                                                                                                                               | 2     |
|           | M6 x 25mm Allen Bolt (Silver)  |                                                                                                                                                                                                                                                                                                                                                                                                                                                                                                                                                                                                                                                                                                                                                                                                                                                                                                                                                                                                                                                                                                                                                                                                                                                                                                                                                                                                                                                                                                                                                                                                                                                                                                                                                                                                                                                                                                                                                                                                                                                                                                                               | 5     |
| J         | U Shape Casters (Silver)       | ₿<br>Ø                                                                                                                                                                                                                                                                                                                                                                                                                                                                                                                                                                                                                                                                                                                                                                                                                                                                                                                                                                                                                                                                                                                                                                                                                                                                                                                                                                                                                                                                                                                                                                                                                                                                                                                                                                                                                                                                                                                                                                                                                                                                                                                        | 4     |
| K         | Dome Locking Nut               | ₽                                                                                                                                                                                                                                                                                                                                                                                                                                                                                                                                                                                                                                                                                                                                                                                                                                                                                                                                                                                                                                                                                                                                                                                                                                                                                                                                                                                                                                                                                                                                                                                                                                                                                                                                                                                                                                                                                                                                                                                                                                                                                                                             | 4     |
| L         | 25mm Allen Bolt (Silver)       |                                                                                                                                                                                                                                                                                                                                                                                                                                                                                                                                                                                                                                                                                                                                                                                                                                                                                                                                                                                                                                                                                                                                                                                                                                                                                                                                                                                                                                                                                                                                                                                                                                                                                                                                                                                                                                                                                                                                                                                                                                                                                                                               | 4     |
| M         | Metal Shelf Support            |                                                                                                                                                                                                                                                                                                                                                                                                                                                                                                                                                                                                                                                                                                                                                                                                                                                                                                                                                                                                                                                                                                                                                                                                                                                                                                                                                                                                                                                                                                                                                                                                                                                                                                                                                                                                                                                                                                                                                                                                                                                                                                                               | 4     |
| N         | M8 x 95mm Allen Bolt (Silver)  |                                                                                                                                                                                                                                                                                                                                                                                                                                                                                                                                                                                                                                                                                                                                                                                                                                                                                                                                                                                                                                                                                                                                                                                                                                                                                                                                                                                                                                                                                                                                                                                                                                                                                                                                                                                                                                                                                                                                                                                                                                                                                                                               | 4     |
| P         | M8 Round Nut                   | $(\circ)$                                                                                                                                                                                                                                                                                                                                                                                                                                                                                                                                                                                                                                                                                                                                                                                                                                                                                                                                                                                                                                                                                                                                                                                                                                                                                                                                                                                                                                                                                                                                                                                                                                                                                                                                                                                                                                                                                                                                                                                                                                                                                                                     | 4     |
| Q         | M6 x 80mm Allen Bolt (Silver)  |                                                                                                                                                                                                                                                                                                                                                                                                                                                                                                                                                                                                                                                                                                                                                                                                                                                                                                                                                                                                                                                                                                                                                                                                                                                                                                                                                                                                                                                                                                                                                                                                                                                                                                                                                                                                                                                                                                                                                                                                                                                                                                                               | 1     |
| R         | M6 x 70mm Allen Bolt (Silver)  |                                                                                                                                                                                                                                                                                                                                                                                                                                                                                                                                                                                                                                                                                                                                                                                                                                                                                                                                                                                                                                                                                                                                                                                                                                                                                                                                                                                                                                                                                                                                                                                                                                                                                                                                                                                                                                                                                                                                                                                                                                                                                                                               | 3     |
| S         | M6 x 60mm Allen Bolt (Silver)  |                                                                                                                                                                                                                                                                                                                                                                                                                                                                                                                                                                                                                                                                                                                                                                                                                                                                                                                                                                                                                                                                                                                                                                                                                                                                                                                                                                                                                                                                                                                                                                                                                                                                                                                                                                                                                                                                                                                                                                                                                                                                                                                               | 3     |
|           | M6 x 50mm Allen Bolt (Silver)  |                                                                                                                                                                                                                                                                                                                                                                                                                                                                                                                                                                                                                                                                                                                                                                                                                                                                                                                                                                                                                                                                                                                                                                                                                                                                                                                                                                                                                                                                                                                                                                                                                                                                                                                                                                                                                                                                                                                                                                                                                                                                                                                               | 1     |
| U         | M6 x 30mm Allen Bolt (Silver)  |                                                                                                                                                                                                                                                                                                                                                                                                                                                                                                                                                                                                                                                                                                                                                                                                                                                                                                                                                                                                                                                                                                                                                                                                                                                                                                                                                                                                                                                                                                                                                                                                                                                                                                                                                                                                                                                                                                                                                                                                                                                                                                                               | 38    |
| V         | M6 x 12mm Allen Bolt (Silver)  |                                                                                                                                                                                                                                                                                                                                                                                                                                                                                                                                                                                                                                                                                                                                                                                                                                                                                                                                                                                                                                                                                                                                                                                                                                                                                                                                                                                                                                                                                                                                                                                                                                                                                                                                                                                                                                                                                                                                                                                                                                                                                                                               | 4     |
| W         | M6 JCN Nut (Silver)            | $\bigtriangledown$                                                                                                                                                                                                                                                                                                                                                                                                                                                                                                                                                                                                                                                                                                                                                                                                                                                                                                                                                                                                                                                                                                                                                                                                                                                                                                                                                                                                                                                                                                                                                                                                                                                                                                                                                                                                                                                                                                                                                                                                                                                                                                            | 3     |
| X         | Double Ended Dowel             |                                                                                                                                                                                                                                                                                                                                                                                                                                                                                                                                                                                                                                                                                                                                                                                                                                                                                                                                                                                                                                                                                                                                                                                                                                                                                                                                                                                                                                                                                                                                                                                                                                                                                                                                                                                                                                                                                                                                                                                                                                                                                                                               | 8     |
| Y         | Sticker                        | $\bigcirc$                                                                                                                                                                                                                                                                                                                                                                                                                                                                                                                                                                                                                                                                                                                                                                                                                                                                                                                                                                                                                                                                                                                                                                                                                                                                                                                                                                                                                                                                                                                                                                                                                                                                                                                                                                                                                                                                                                                                                                                                                                                                                                                    | 16    |
| Z         | M6 Allen Wrench                |                                                                                                                                                                                                                                                                                                                                                                                                                                                                                                                                                                                                                                                                                                                                                                                                                                                                                                                                                                                                                                                                                                                                                                                                                                                                                                                                                                                                                                                                                                                                                                                                                                                                                                                                                                                                                                                                                                                                                                                                                                                                                                                               | 2     |
| <b>Z1</b> | M8 Allen Wrench                |                                                                                                                                                                                                                                                                                                                                                                                                                                                                                                                                                                                                                                                                                                                                                                                                                                                                                                                                                                                                                                                                                                                                                                                                                                                                                                                                                                                                                                                                                                                                                                                                                                                                                                                                                                                                                                                                                                                                                                                                                                                                                                                               | 1     |
| <b>Z2</b> | M8 x 25mm PVC Dowel            |                                                                                                                                                                                                                                                                                                                                                                                                                                                                                                                                                                                                                                                                                                                                                                                                                                                                                                                                                                                                                                                                                                                                                                                                                                                                                                                                                                                                                                                                                                                                                                                                                                                                                                                                                                                                                                                                                                                                                                                                                                                                                                                               | 128   |
| <b>Z3</b> | 14" Drawer Slide               |                                                                                                                                                                                                                                                                                                                                                                                                                                                                                                                                                                                                                                                                                                                                                                                                                                                                                                                                                                                                                                                                                                                                                                                                                                                                                                                                                                                                                                                                                                                                                                                                                                                                                                                                                                                                                                                                                                                                                                                                                                                                                                                               | 3 Set |
| <b>Z4</b> | 15mm Chipboard Screw           |                                                                                                                                                                                                                                                                                                                                                                                                                                                                                                                                                                                                                                                                                                                                                                                                                                                                                                                                                                                                                                                                                                                                                                                                                                                                                                                                                                                                                                                                                                                                                                                                                                                                                                                                                                                                                                                                                                                                                                                                                                                                                                                               | 25    |