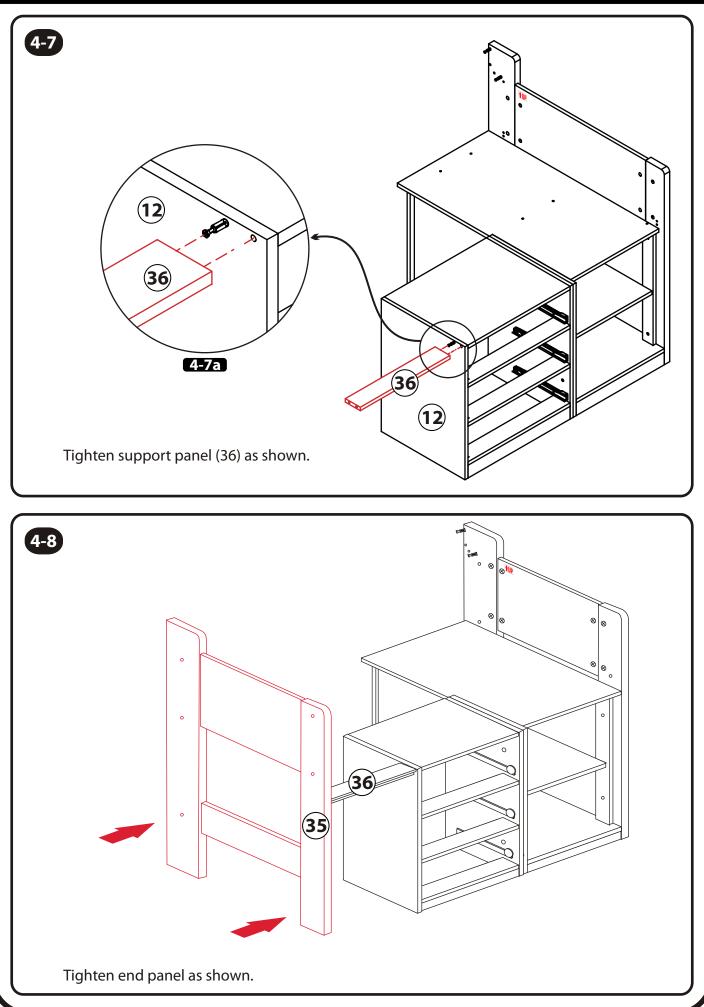

#### How to correctly install Cam Bolt and Lock

Assemble the wood dowels, cam locks and cam Bolts first as per the diagram below.

# **STEP 2 - DRAWER & DRESSER ASSEMBLY**

Assemble the wood dowels, cam locks and cam Bolts first as per the diagram below. **TURN OVER** В B Α  $\diamond$ 21 TURN OVER B 21 A 52 (20) x3 B (**22**) x3 ΈΖ<u>2</u> (**22**) x3 (24) x3 **23** x3 В Z B B B A 12 19 A TURN OVER В 18 B **Z**2 A A (17) (12 B **Z2** (Z2)

# **STEP 2 - DRAWER & DRESSER ASSEMBLY**

Assemble the wood dowels, cam locks and cam Bolts first as per the diagram below.

Assemble the wood dowels, cam locks and cam bolts first as per the diagram below.