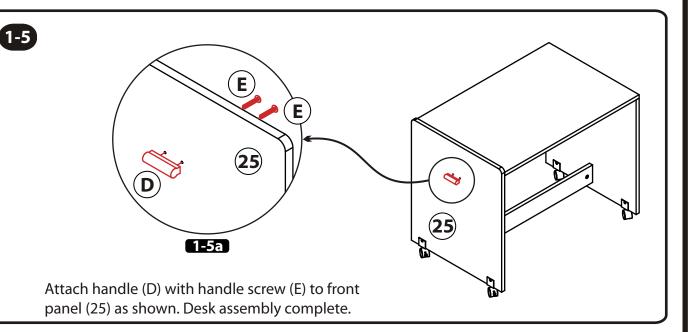

| 25    |

#### How to correctly install Cam Bolt and Lock





Assemble the wood dowels, cam locks and cam Bolts first as per the diagram below.







#### **STEP 2 - DRAWER AND CABINET ASSEMBLY**



Page 10 of 32

# **STEP 2 - DRAWER & DRESSER ASSEMBLY**

Assemble the wood dowels, cam locks and cam Bolts first as per the diagram below. **TURN OVER** В B Α  $\diamond$ 21 TURN OVER B 21 A 52 (20) x3 B (**22**) x3 ΈΖ<u>2</u> (**22**) x3 (24) x3 **23** x3 В Z B B B A 12 19 A TURN OVER В 18 B **Z**2 A A (17) (12 B **Z2** (Z2)

# **STEP 2 - DRAWER AND CABINET ASSEMBLY**



# **STEP 2 - DRAWER & DRESSER ASSEMBLY**



# **STEP 2 - DRAWER & DRESSER ASSEMBLY**





Assemble the wood dowels, cam locks and cam Bolts first as per the diagram below.

















Assemble the wood dowels, cam locks and cam bolts first as per the diagram below.























Please use this area to make notes on assembly or where you stored the hardware